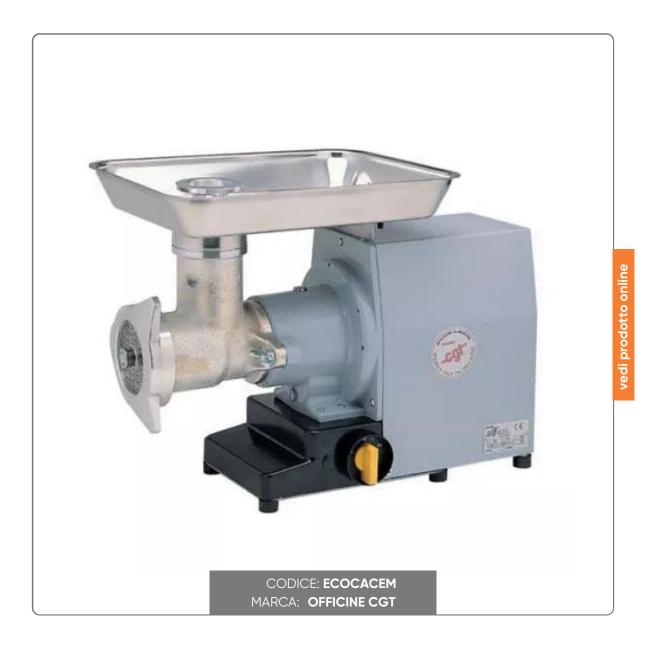

# PROFESSIONAL MEAT MINCER CGT MOD. 32 ECO ENCLOSED - SINGLE PHASE 230V - HP1.5

MEAT MINCER OFFICINE CGT MODEL 32 SINGLE PHASE PORK MEAT PROCESSING

### DESCRIPTION:

- Machine with mouth 32 suitable for processing pork
- Industrial type speed reducer, in steel, in oil bath
- Mouth, auger in nodular cast iron with thrust bearing and oil seal at the coupling of the auger with the driving shaft
- SINGLE-PHASE motor HP 1.5 (Kw 1.1) 100 rpm and ratio 1:13
- Gear reverser.
- Approximately 250 kg hourly production

#### **CHARACTERISTICS:**

- 220V SINGLE-PHASE POWER SUPPLY
- Power kW (1.1)
- Weight kg.30
- Hourly production Kg/h 250
- height cm.42 width cm.31 depth cm.55