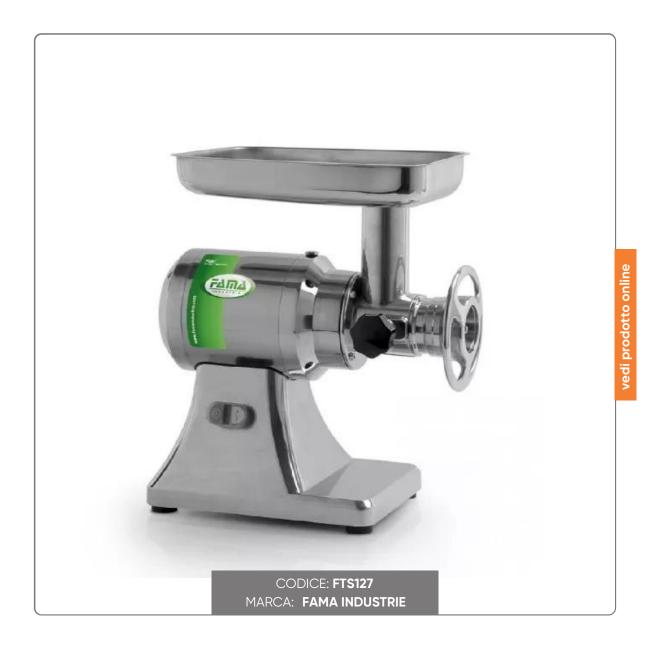

### **DESCRIPTION:**

The TS12 meat mincer, which marked the history of Fama Industrie, is an exceptional appliance. Compact, robust, easy to use. A real jewel of practicality, indestructible hard worker. Completely made of die-cast aluminum and stainless steel, it has a simple and elegant design. This appliance, appreciated from North America to South Africa, is the pride of our production. Always in step with the times, but with the strength of the experience of the past, the TS12 meat mincer is innovation linked to tradition.

### **CHARACTERISTICS:**

Power supply: 220V SINGLE-PHASE

Power: 0.75 (1.00) Kwatt/Hp

RPM: 200

Hourly production: 200 Kg

Mouth: 70ø

Supplied plate: 6ø

Grinding unit: Stainless steel Net weight: 19.0/16.0 Kg Gross weight: 21.0/18.0 kg