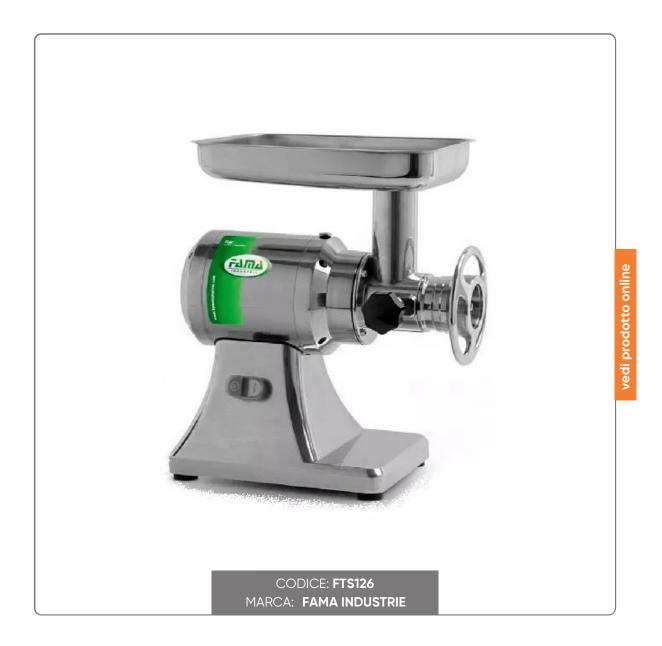

### **DESCRIPTION:**

The TS12 meat mincer, which marked the history of Fama Industrie, is an exceptional appliance. Compact, robust, easy to use. A real jewel of practicality, indestructible hard worker. Completely made of die-cast aluminum and stainless steel, it has a simple and elegant design. This appliance, appreciated from North America to South Africa, is the pride of our production. Always in step with the times, but with the strength of the experience of the past, the TS12 meat mincer is innovation linked to tradition.

### **CHARACTERISTICS:**

Power supply: 380V THREE-PHASE

Power: 0.75 (1.00) Kwatt/Hp

RPM: 200

Hourly production: 200 Kg

Mouth: 70ø

Supplied plate: 6ø

Grinding unit: Stainless steel Net weight: 19.0/16.0 Kg Gross weight: 21.0/18.0 kg