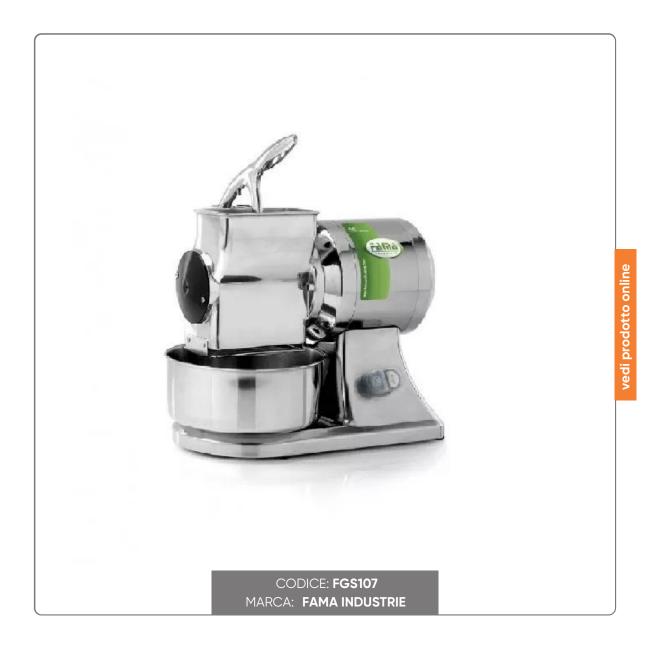

### FAMA GRATER MOD. HP1 - SINGLE-PHASE 220V - CE

FAMA PROFESSIONAL GRATER GS SERIES SINGLE PHASE

#### **DESCRIPTION:**

The GS professional grater, assembled with high-tech materials, is an elegant, easy-to-use appliance. Indispensable in any modern kitchen, it can grate any type of hard cheese, bread, dried fruit, biscuits. Fama Industrie offers various versions, more or less powerful, with right grater and left grater. Really able to solve any request of our users and the various needs of work space. Various types of stainless steel - milled stainless steel rollers are available. Steel protection grate at the unloading and cheese loading interlock to avoid contact with moving parts. Ventilated motor with standard thermal.

### **CHARACTERISTICS:**

Power supply: 220 VOLT SINGLE-PHASE

Power: 0.75 (1.00) Kwatt/Hp

RPM: 1400

Hourly production: 70 Kg

Mouth: 140x80mm Net weight: 18.0 Kg Gross weight: 20.0 Kg

Machine dimensions: 380x220x380 mm