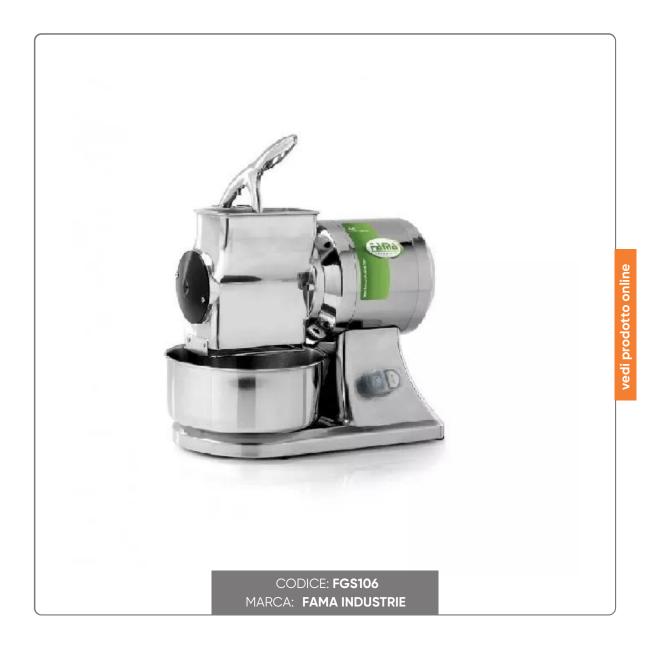

#### **DESCRIPTION:**

The GS professional grater, assembled with high-tech materials, is an elegant, easy-to-use appliance. Indispensable in any modern kitchen, it can grate any type of hard cheese, bread, dried fruit, biscuits. Fama Industrie offers various versions, more or less powerful, with right grater and left grater. Really able to solve any request of our users and the various needs of work space. Various types of stainless steel - milled stainless steel rollers are available. Steel protection grate at the unloading and cheese loading interlock to avoid contact with moving parts. Ventilated motor with standard thermal.

### **CHARACTERISTICS:**

Power supply: 380 VOLT THREE-PHASE

Power: 0.75 (1.00) Kwatt/Hp

RPM: 1400

Hourly production: 70 Kg

Mouth: 140x80mm Net weight: 18.0 Kg Gross weight: 20.0 Kg

Machine dimensions: 380x220x380 mm