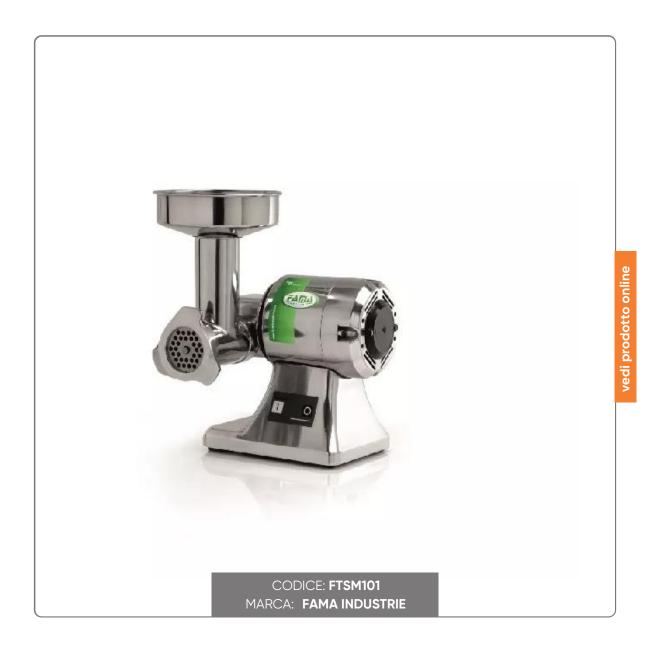

### **DESCRIPTION:**

Small appliance, but with great performance, for mincing meat. Intended above all for domestic or semi-professional use. It is able to prepare any type of pulp at its best. Hygienically designed, it has the option of completely separating the grinding group from the machine body for more thorough cleaning. By replacing the die, with different holes, it is possible to obtain various types of minced meat: meat sauce, meatballs, sausages and Swiss. Also available the set of tubes for stuffing meat.

### **CHARACTERISTICS:**

Power supply: 230/50 Volt/Hz Power: 0.38 (0.50) Kwatt/Hp

**RPM: 80** 

Hourly production: 10/15 Kg

Mouth: 60ø

Supplied plate: 6ø Grinding unit: Aluminum Net weight: 9.0 Kg Gross weight: 10.0 Kg

Machine dimensions: 260x270x360 mm

Packing size: 270x310x370mm