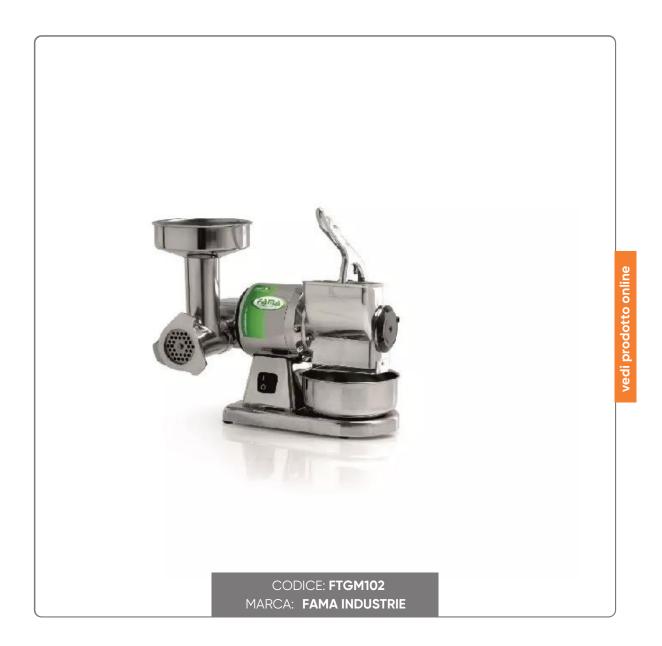

# COMBINED MEAT MINCER GRATER FAMA MOD. 8 - SINGLE-PHASE 230V - 0.35 kW - CE

MEAT MINCER GRATER FAMA SERIES TG SEMIPROFESSIONAL MODEL 8 SINGLE PHASE

#### PRODUCT DESCRIPTION:

Exceptional semi-professional appliance suitable for domestic use and small communities. Beautiful and functional despite its small size, it is able to mince meat in the recommended quantities, to obtain ragù, meatballs, swiss, sausages. The grinding block is easily removable for accurate and simple cleaning. The stainless steel version can be washed in the dishwasher. The grater part is able to work grain, hard cheeses, biscuits, bread, dried fruit. The presser of the grater is fitted with a block which interrupts the operation of the appliance when it is opened beyond the safety threshold.

### **TECHNICAL FEATURES:**

Power supply: 230/50 Volt/Hz Power: 0.38 (0.50) Kwatt/Hp

Mincer RPM: 80 Grater RPM: 1400

Hourly meat mincer production: 10/15 Kg

Hourly grater production: 30 Kg

Mincer mouth: 60ø

Grater mouth: 110x65 mm

Supplied plate: 6ø

Grinding unit: Stainless steel, Aluminium

Net weight: 10.0 Kg Gross weight: 11.0 Kg

Machine dimensions: 380x260x360 mm

Packing size: 380x310x360mm