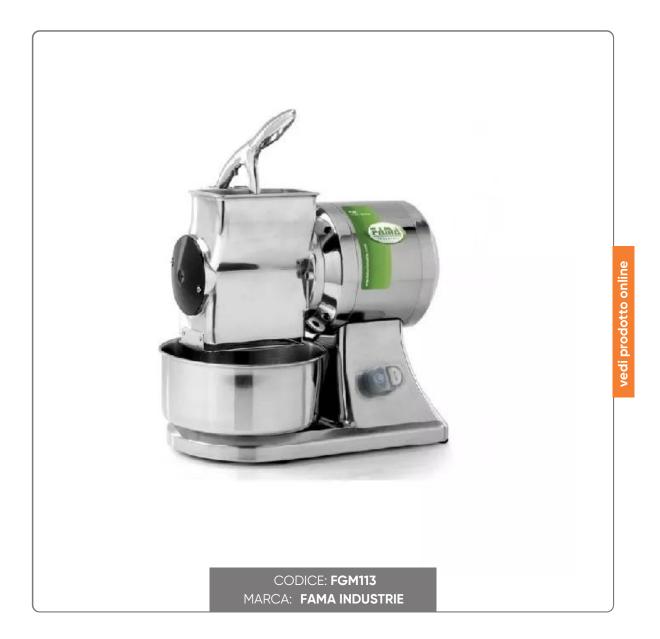

## **DESCRIPTION:**

Small grater for preparing cheese, ideal for domestic use, but also suitable for semi-professional use. Beautiful, functional, practical and hard worker. Despite its small size it is able to process an exceptional quantity of product. In compliance with all current regulations, it is fitted with a motor with thermal protection, an interlock on the grater presser which intervenes after the safety threshold has been exceeded, a stainless steel grate to avoid reaching moving parts. A real little masterpiece of mechanics and design. Our Mignon Grater, already used successfully in the home, can also easily solve the requests of small communities, hotels, trattorias.

CHARACTERISTICS: Power supply: 230/50 Volt/Hz Power: 0.38 (0.50) Kwatt/Hp RPM: 1400 Hourly production: 30 Kg Mouth: 110x65mm Net weight: 8.0 Kg Gross weight: 9.0 Kg Machine dimensions: 280x170x310 mm Packing size: 300x260x360mm