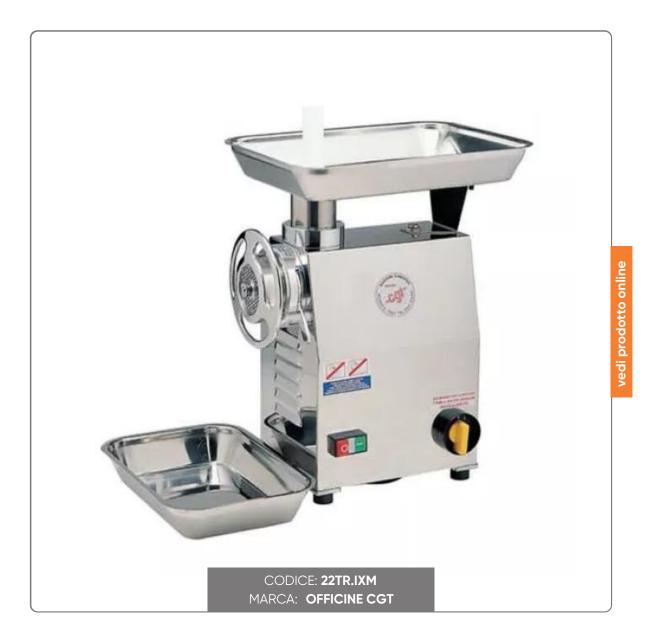

# PROFESSIONAL MEAT MINCER CGT MOD. 22 MEC INOX - SINGLE-PHASE 220V - HP1.5 - CE

SUPER PROFESSIONAL MEAT MINCER OFFICINE CGT SERIES MEC STAINLESS STEEL MODEL 22 SINGLE PHASE

### DESCRIPTION:

- Body, hopper and plate in 18/8 stainless steel sheet.
- Mouth, ring nut and auger in 18/8 stainless steel casting.
- Steel gear transmission.
- Gear reverser.
- Self-sharpening plate and knife.
- Engine HP 1.5 (Kw 1.1) 1400 rpm

### CHARACTERISTICS:

- 220V SINGLE-PHASE POWER SUPPLY
- Power kW (1.1)
- Weight kg.30
- Hourly production Kg/h 250
- height cm.40 width cm.24 depth cm.45