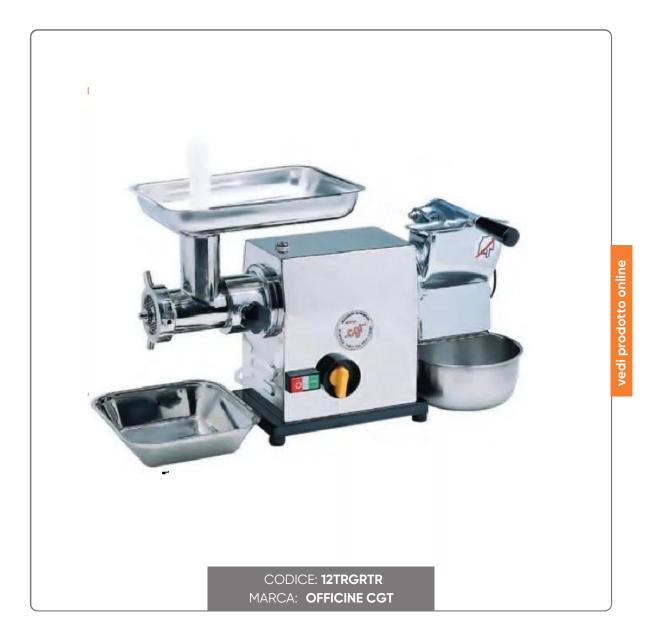

### COMBINED MEAT GRINDER PROFESSIONAL GRATER CGT MOD. 12 MEC INOX - THREE-PHASE 380V - HP1 - CE

MEAT MINCER GRATER OFFICINE CGT PROFESSIONAL MODEL 12 THREE-PHASE

#### DESCRIPTION:

- totally removable stainless steel mouth, auger, ring nut and knives
- grater body in aluminum alloy
- gearmotor with four-wheeled gears, in steel, in oil bath.
- stainless steel grater roller
- stainless steel external fairing
- Gear reverser

#### CHARACTERISTICS:

- THREE-PHASE 380V POWER SUPPLY
- Power Kw (0,75/1)
- Weight kg.27
- Hourly production Kg/h 120/50
- height cm.40 width cm.24 depth cm.82