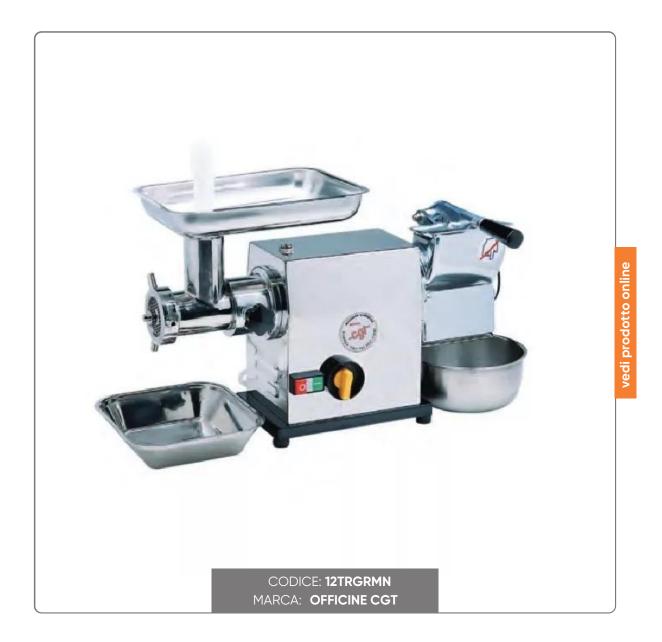

# COMBINED MEAT GRINDER PROFESSIONAL GRATER CGT MOD. 12 MEC INOX - SINGLE-PHASE 220V - HP1 - CE

MEAT MINCER GRATER OFFICINE CGT PROFESSIONAL MODEL 12 SINGLE PHASE

#### DESCRIPTION:

- totally removable stainless steel mouth, auger, ring nut and knives
- grater body in aluminum alloy
- gearmotor with four-wheeled gears, in steel, in oil bath.
- stainless steel grater roller
- stainless steel external fairing
- Gear reverser

#### **CHARACTERISTICS:**

- 220V SINGLE-PHASE POWER SUPPLY
- Power Kw (0,75/1)
- Weight kg.27
- Hourly production Kg/h 120/50
- height cm.40 width cm.24 depth cm.82