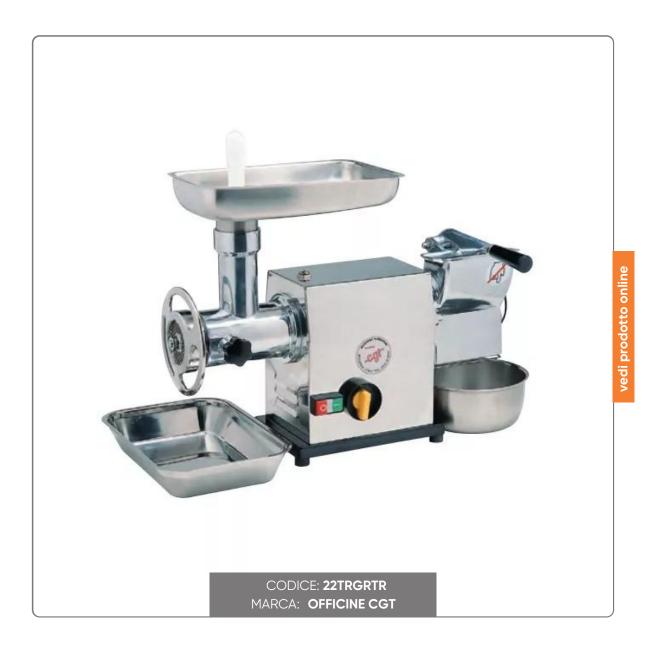

# COMBINED MEAT GRINDER PROFESSIONAL GRATER CGT MOD. 22 MEC INOX - THREE-PHASE 380V - HP1 - CE

MEAT MINCER GRATER OFFICINE CGT EURO PROFESSIONAL MODEL 22 THREE-PHASE

### DESCRIPTION:

- totally removable stainless steel mouth, auger, ring nut and knives
- grater body in aluminum alloy
- gearmotor with four-wheeled gears, in steel, in oil bath.
- stainless steel grater roller
- stainless steel external fairing
- Gear reverser

#### **CHARACTERISTICS:**

- THREE-PHASE 380V POWER SUPPLY
- Power Kw (0,75/1)
- Weight kg.27
- Hourly production Kg/h 130/50
- height cm.46 width cm.24 depth cm.82