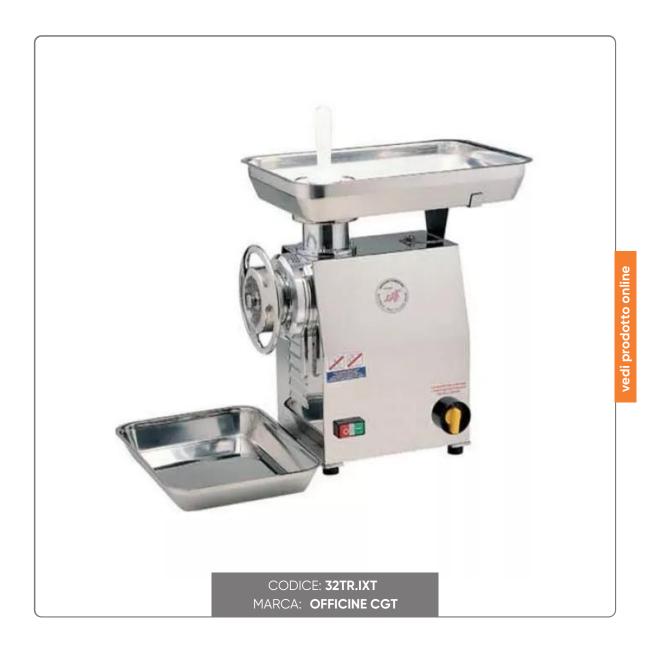

# PROFESSIONAL MEAT MINCER CGT MOD. 32 MEC INOX - THREE-PHASE 380V - HP3 - CE

SUPER PROFESSIONAL MEAT MINCER OFFICINE CGT SERIES MEC STAINLESS STEEL MODEL 32 THREE-PHASE

### **DESCRIPTION:**

- Body, hopper and plate in 18/8 stainless steel sheet.
- Mouth, ring nut and auger in 18/8 stainless steel casting.
- Steel gear transmission.
- Gear reverser.
- Self-sharpening plate and knife.
- Hourly production kg. 500 approx.
- Engine HP 3.0 (Kw 2.2)

### CHARACTERISTICS:

- THREE-PHASE 380V POWER SUPPLY
- Power kW (2.2)
- Weight kg.41
- Hourly production Kg/h 500
- height cm.52 width cm.26 depth cm.53