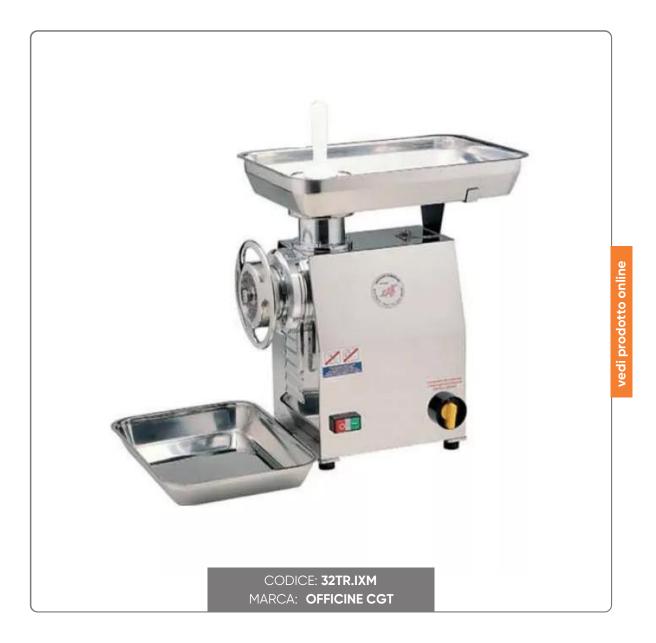

## PROFESSIONAL MEAT MINCER CGT MOD. 32 MEC INOX - SINGLE-PHASE 220V - HP3 - CE

SUPER PROFESSIONAL MEAT MINCER OFFICINE CGT MEC SERIES STAINLESS STEEL MODEL 32 SINGLE PHASE

## DESCRIPTION:

- Body, hopper and plate in 18/8 stainless steel sheet.
- Mouth, ring nut and auger in 18/8 stainless steel casting.
- Steel gear transmission.
- Gear reverser.
- Self-sharpening plate and knife.
- Hourly production kg. 500 approx.
- Engine HP 3.0 (Kw 2.2)

CHARACTERISTICS:

- 220V SINGLE-PHASE POWER SUPPLY
- Power kW (2.2)
- Weight kg.41
- Hourly production Kg/h 500
- height cm.52 width cm.26 depth cm.53