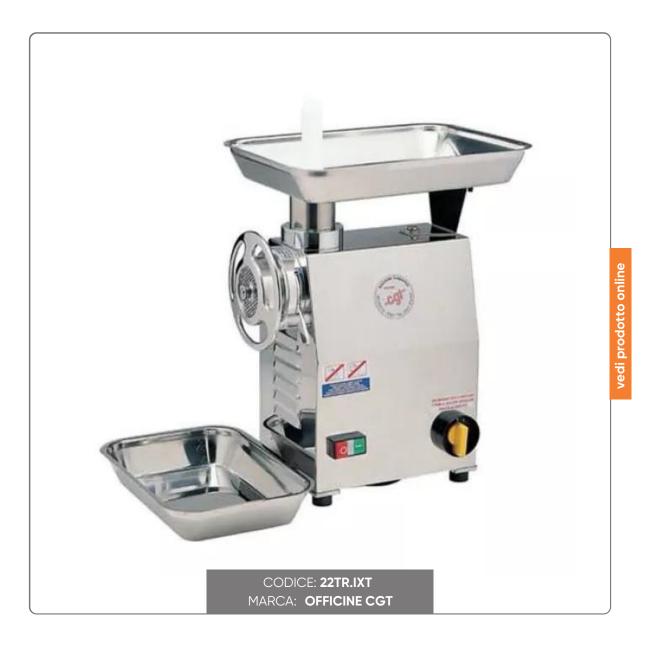

### PROFESSIONAL MEAT MINCER CGT MOD. 22 MEC INOX - THREE-PHASE 380V - HP1.5 - CE

SUPER PROFESSIONAL MEAT GRINDER OFFICINE CGT SERIES MEC STAINLESS STEEL MODEL 22 THREE-PHASE

Seno&Seno S.p.A. via Luigi Pasteur, 10 – Vr – 045.820.17.88 – info@senoeseno.it shop.senoeseno.it – www.senoeseno.it

### DESCRIPTION:

- Body, hopper and plate in 18/8 stainless steel sheet.
- Mouth, ring nut and auger in 18/8 stainless steel casting.
- Steel gear transmission.
- Gear reverser.
- Self-sharpening plate and knife.
- Engine HP 1.5 (Kw 1.1) 1400 rpm

### CHARACTERISTICS:

- THREE-PHASE 380V POWER SUPPLY
- Power kW (1.1)
- Weight kg.30
- Hourly production Kg/h 250
- height cm.40 width cm.24 depth cm.45