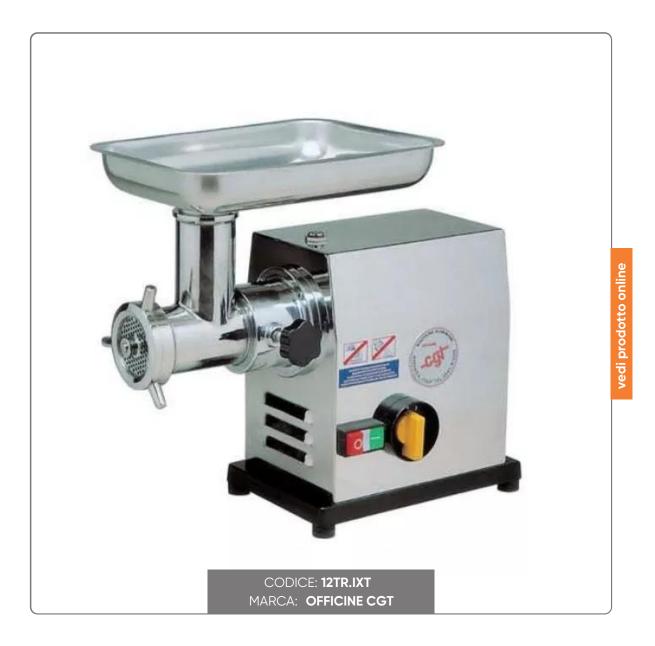

### PROFESSIONAL MEAT MINCER CGT MOD. 12 MEC INOX - THREE-PHASE 380V - HP1 - CE

SUPER PROFESSIONAL MEAT GRINDER OFFICINE CGT SERIES MEC STAINLESS STEEL MODEL 12 THREE-PHASE

Seno&Seno S.p.A. via Luigi Pasteur, 10 – Vr – 045.820.17.88 – info@senoeseno.it shop.senoeseno.it – www.senoeseno.it

#### DESCRIPTION:

- Body, hopper and plate in 18/8 stainless steel sheet.
- Gearmotor in oil bath.
- Four-wheeled steel gears.
- Gear reverser.
- Self-sharpening plate and knife.
- Ventilated motor HP1(Kw0,75)

### CHARACTERISTICS:

- THREE-PHASE 380V POWER SUPPLY
- Power Kw (0,75/1)
- Weight kg.23
- Hourly production Kg/h 120
- height cm.40 width cm.24 depth cm.48