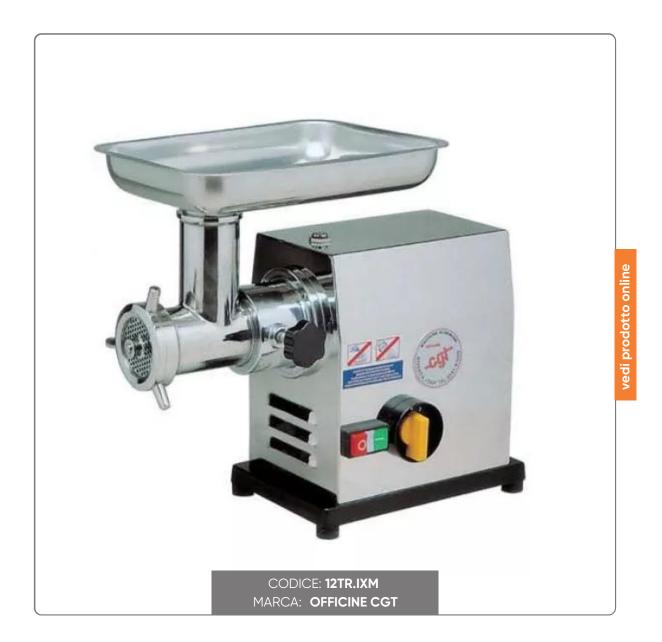

# PROFESSIONAL MEAT MINCER CGT MOD. 12 MEC INOX - SINGLE-PHASE 220V - HP1 - CE

SUPER PROFESSIONAL MEAT MINCER OFFICINE CGT MEC SERIES STAINLESS STEEL MODEL 12 SINGLE PHASE

#### **DESCRIPTION:**

- Body, hopper and plate in 18/8 stainless steel sheet.
- Gearmotor in oil bath.
- Four-wheeled steel gears.
- Gear reverser.
- Self-sharpening plate and knife.
- Ventilated motor HP 1 (Kw 0,75)

#### **CHARACTERISTICS:**

- 220V SINGLE-PHASE POWER SUPPLY
- Power Kw (0,75/1)
- Weight kg.23
- Hourly production Kg/h 120
- height cm.40 width cm.24 depth cm.48