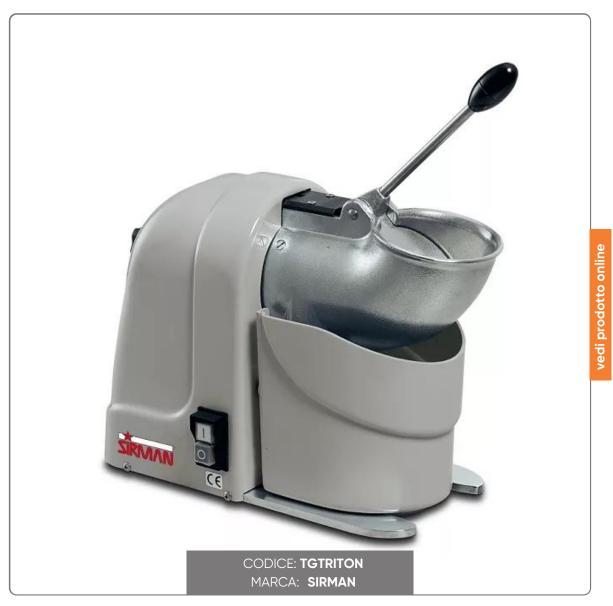

## ICE CRUSHER TG TRITON 350W - 230V SINGLE PHASE

ICE CRUSHER TG TRITON SINGLE PHASE

## ICE CRUSHER TG TRITON SINGLE PHASE

Carafe capacity: LT 2Blade speed: 1500 rpm

Power: 350WFeeding: 1phWeight: 8.5 Kg

- Dimensions: mm 210 x 365 x 480 H

With Triton you can obtain crushed ice in various sizes with a simple adjustment of the knife:

- finely chopped ice for traditional granitas,
- ice in larger sizes for preparing cocktails or for garnishing cold dishes for serving or displaying.
- Safety micro on the loading mouth.
- Safety micro switch on the ice collection tray.
- Mouth in polished aluminium.
- Components and small parts in stainless steel.
- Supporting structure in aluminum and steel.
- Shell and collection tray in food-grade thermoformed plastic material.
- Multi-ribbed belt with low power absorption.