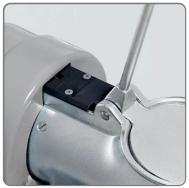

- finely chopped ice for traditional granitas,
- ice in larger sizes for preparing cocktails or for garnishing cold dishes for serving or displaying.
- Safety micro on the loading mouth.
- Safety micro switch on the ice collection tray.
- Mouth in polished aluminium.
- Components and small parts in stainless steel.
- Supporting structure in aluminum and steel.
- Shell and collection tray in food-grade thermoformed plastic material.
- Multi-ribbed belt with low power absorption.