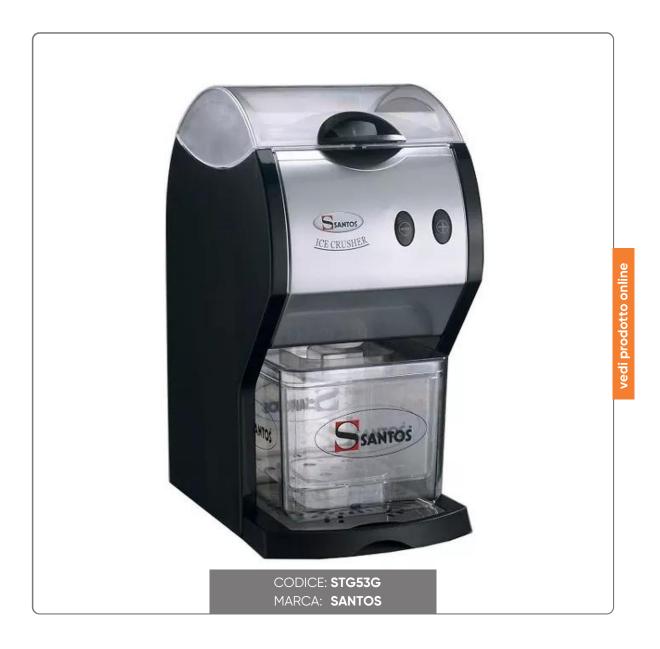

## S O L U Z I O N I F O O D S E R V I C E

SANTOS ICE BREAKER MOD.STG53G

- Carafe capacity: 2.4 Kg/min
- Blade speed: 73 rpm
- Power: 130W / 0.16hp
- Power supply: 230V / 50-60Hz
- Weight: 10.0 Kg
- Dimensions: mm 236 x 353 x 474 H

Production 2,4kg/min Power 130W single-phase 220V Weight 10Kg Dimensions mm236x353x474H

Professional ice crusher capable of making two measures of crushed ice, fine or medium. A professional, silent and robust ice crusher, built to last over time and equipped with an asynchronous motor with thermal protection designed for intensive use. Equipped with a transparent tank for collecting the crushed ice backlit with blue light. Machine body in ABS. Highly resistant with electronic selector with continuous or command operation. Lid opening safety microswitch with automatic appliance stop. It allows you to chop 1.2 kg of ice in 30 seconds. Complete with transparent tray for collecting crushed ice with dimensions 190x190x165 mm and suitable for all types of glass or carafe, max height 165 mm. Non-slip feet for high stability.