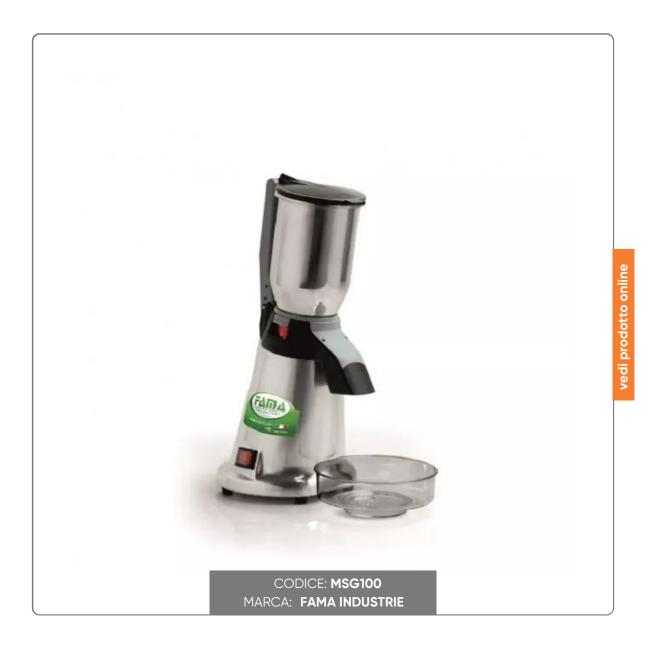

## ICE BREAKER MOD. MSG100MM. 250X300X520H - 220V - 450W - CE

ICE BREAKER MOD. MSG100

## SOLUZIONIFOODSERVICE

ICE BREAKER MOD. MSG100MM. 250X300X520H - 220V - 450W - CE

- Container: stainless steel LT 2

- Blade speed: 1400rpm

- Power: 0.45 (0.60) Kwatt/Hp

- Power supply: 230 / 50 60 Volt/Hz

- Weight: 10.0 Kg

- Dimensions: mm 250 x 300 x 520 H

- Lid with safety microswitch

- adjustable granule size

Our ice crusher is an indispensable accessory at the bar counter for the preparation of elaborate and exotic cocktails and in the kitchen for the presentation of fish and shellfish on a bed of ice. Its robust structure is in painted aluminum with stainless steel cutting blades and complies with current CE regulations. Ideal for making cocktails.