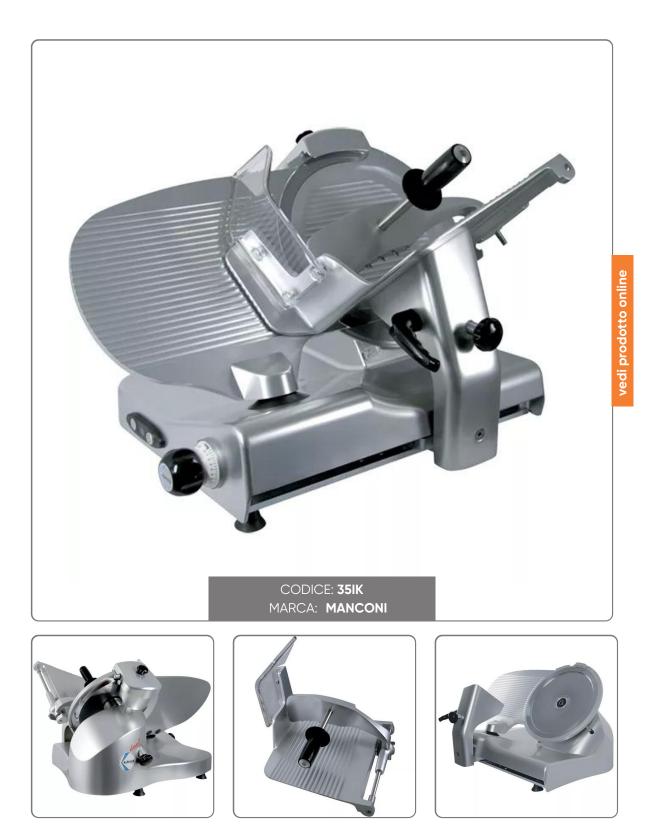

## MANCONI DUAL 350 IK INCLINED SLICER - gear transmission Single-phase 220V or three-phase 380V

ELECTRIC GRAVITY SLICER IN ALUMINUM blade diam. cm.35 - FIXED SHARPENER - GEAR TRANSMISSION

Seno&Seno S.p.A. via Luigi Pasteur, 10 – Vr – 045.820.17.88 – info@senoeseno.it shop.senoeseno.it – www.senoeseno.it

## S O L U Z I O N I F O O D S E R V I C E

Suitable for cutting all types of cured meats and cheeses, it can also be used to slice cooked meats. The inclined product holder plate to facilitate use by the user, the precision of cut, the simplicity of cleaning, thanks to the rounded shapes, make the machine an indispensable tool for the professional. Like all Kolossal products, the DUAL line can also be cleaned with a water jet.

TECHNICAL FEATURES:

- Support surface mm.577x463
- Overall dimensions mm. 800x577x506
- Blade diameter mm.350
- Blade speed 200 rpm (gear)
- Slice thickness from 0 to 24 mm
- Carriage stroke mm.361
- IPX3 electrical protection (IPX5 motor)
- Net weight 45.4 kg
- Electrical characteristics 380-400V / 350W ac three-phase 220-230V / 290W ac mon
- Cutting capacity diameter cm. 25.2 cm.30x22.5