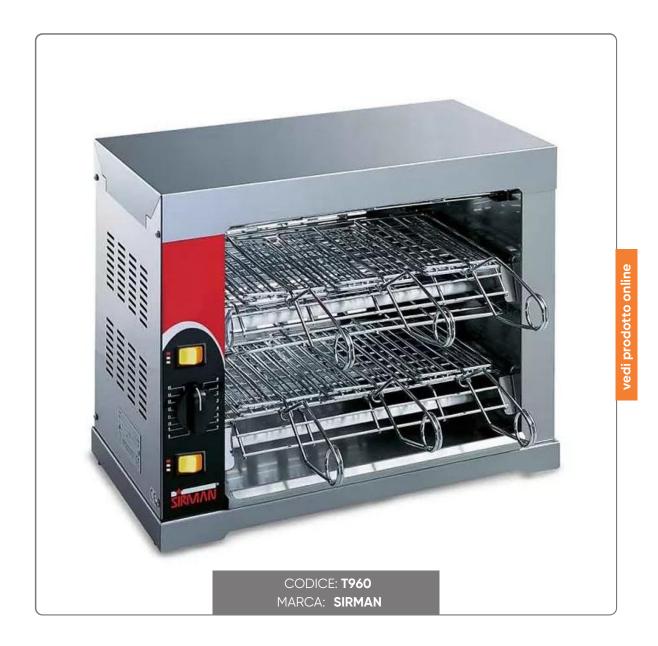

## **TOSTIERA PANINI INOX 6 PINZE - MONOPHASE 3000W**

OVEN 2 TIERS ELECTRIC PANINI SIRMAN 12Q

## SOLUZIONIFOODSERVICE

- Ideal for heating pizzas, sandwiches and pre-cooked foods; cook hamburgers, frankfurters, stuffed toasts and wraps.
- Constructed entirely in stainless steel.
- Grids easily removable for cleaning.
- Removable crumb tray.
- Chromed steel pliers supplied.
- Resistances and quartz tubes.
- Timer from 1 to 15 minutes.
- Diverter for lower resistance exclusion (D).

## CHARACTERISTICS:

- power 3000W
- 220V single-phase power supply
- external dimensions cm.47,5x26,5x41h
- internal dimensions cm.35,5x24
- weight kg.11