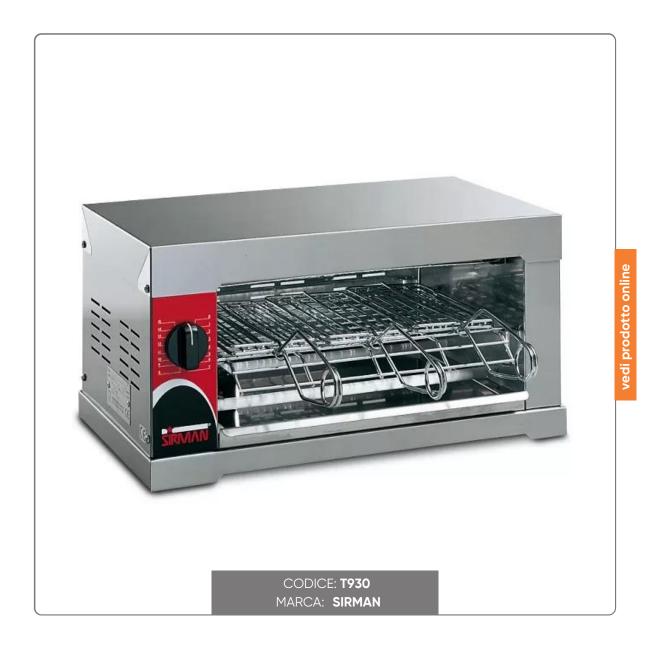

## SOLUZIONIFOODSERVICE

- Ideal for heating pizzas, sandwiches and pre-cooked foods; cook hamburgers, frankfurters, stuffed toasts and wraps.
- Constructed entirely in stainless steel.
- Grids easily removable for cleaning.
- Removable crumb tray.
- Chromed steel pliers supplied.
- Resistances and quartz tubes.
- Timer from 1 to 15 minutes.
- Diverter for lower resistance exclusion (D).

## CHARACTERISTICS:

- power 2400W
- 220V single-phase power supply
- external dimensions cm.47,5x26,5x24h
- internal dimensions cm.35,5x24
- weight kg.7,5