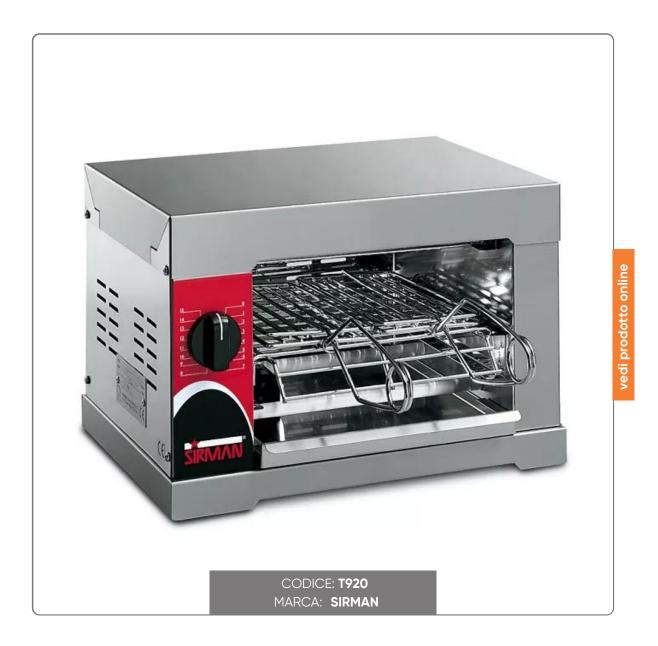

## SOLUZIONIFOODSERVICE

- Ideal for heating pizzas, sandwiches and pre-cooked foods; cook hamburgers, frankfurters, stuffed toasts and wraps.
- Constructed entirely in stainless steel.
- Grids easily removable for cleaning.
- Removable crumb tray.
- Chromed steel pliers supplied.
- Resistances and quartz tubes.
- Timer from 1 to 15 minutes.
- Diverter for lower resistance exclusion (D).

## CHARACTERISTICS:

- power 1600W
- 220V single-phase power supply
- external dimensions cm.36x26,5x24h
- internal dimensions cm.23,5x24
- weight kg.6