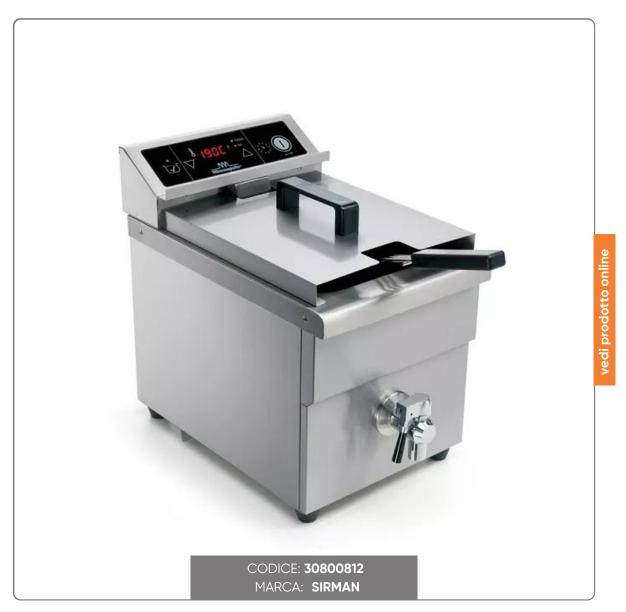

# KLONDIKE INDUCTION COUNTERTOP FRYER capacity It.8 SINGLE PHASE

SIRMAN INDUCTION ELECTRIC FRYER model KLONDIKE 8

### **CHARACTERISTICS:**

- Totally stainless steel structure.
- Practical oil drain tap.
- Fast, simple and extremely easy to clean.
- Liquid-proof touch controls.
- Temperature settable up to 190°, (temperature range 60°-190°).
- Timer function, up to a maximum of 120 minutes.
- Practical digital temperature viewer.
- Practical oil check recall at start-up.
- Overheating thermal protection.
- Automatic shutdown due to inactivity.

### **TECHNICAL SPECIFICATIONS:**

- basket frying capacity gr.800
- tank capacity lt.8.0
- dimensions cm.29x44x40,7h,
- 230V SINGLE-PHASE power supply
- power 3500W
- THERE IS