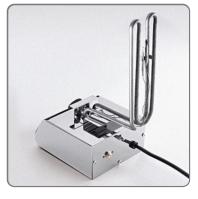

#### **CHARACTERISTICS:**

- Built in stainless steel
- Reinforced basket
- Thermostat and safety cut-off probe and reset button
- Armored resistances
- Removable heating body and safety micro
- Shockproof protection on resistances that can be easily disassembled
- Drain position for basket
- Lid supplied