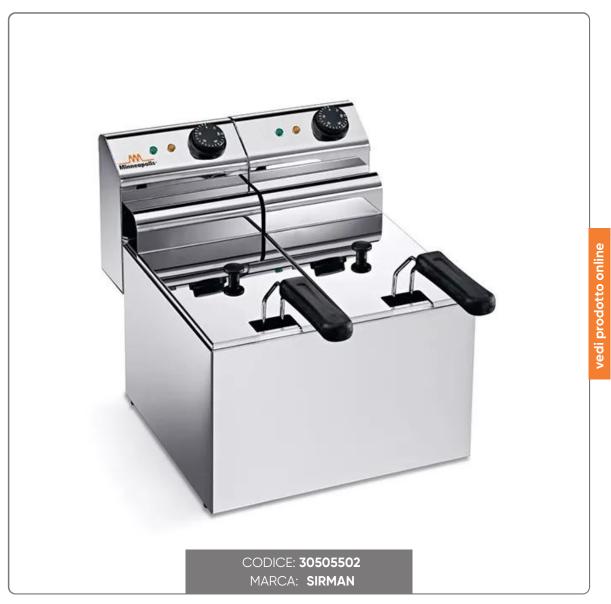

# COUNTERTOP ELECTRIC FRYER ELDORADO5x2 capacity lt.3,2x2 SINGLE PHASE

SIRMAN DOUBLE ELECTRIC FRYER model ELDORADO 5X2

#### **CHARACTERISTICS:**

- Built in stainless steel
- Reinforced basket
- Thermostat and safety cut-off probe and reset button
- Armored resistances
- Removable heating body and safety micro
- Shockproof protection on resistances that can be easily disassembled
- Drain position for basket
- Lid supplied

### **TECHNICAL SPECIFICATIONS:**

- basket frying capacity gr.300 x2
- bowl capacity lt.3,2 x2
- total dimensions cm.36x42x36h,
- 230V SINGLE-PHASE power supply
- power 2700W + 2700W
- THERE IS