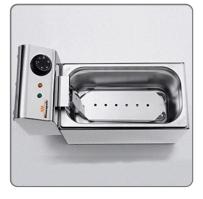

#### **CHARACTERISTICS:**

- Built in stainless steel
- Reinforced basket
- Thermostat and safety cut-off probe and reset button
- Armored resistances
- Removable heating body and safety micro
- Shockproof protection on resistances that can be easily disassembled
- Drain position for basket
- Lid supplied

### **TECHNICAL SPECIFICATIONS:**

- basket frying capacity gr.500
- bowl capacity lt.5,0
- dimensions cm.27x42x36h,
- 230V SINGLE-PHASE power supply
- power 3300W
- THERE IS