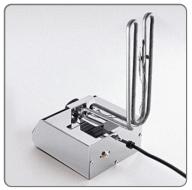

#### **CHARACTERISTICS:**

- Built in stainless steel
- Reinforced basket
- Thermostat and safety cut-off probe and reset button
- Armored resistances
- Removable heating body and safety micro
- Shockproof protection on resistances that can be easily disassembled
- Drain position for basket
- Lid supplied