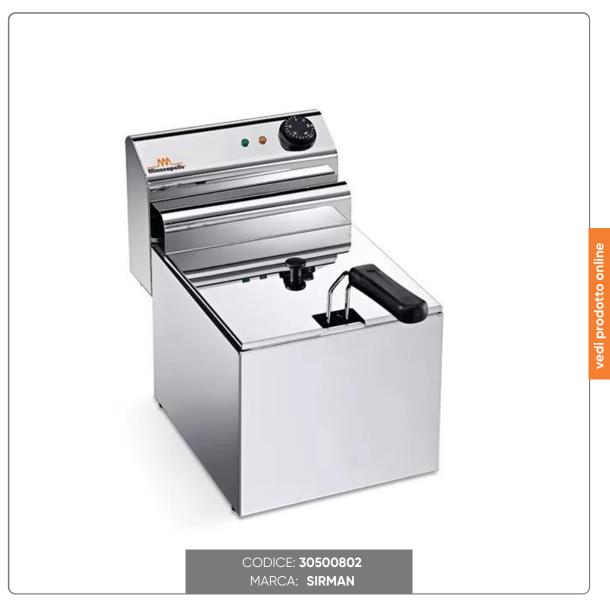

# ELDORADO8 ELECTRIC COUNTERTOP FRYER capacity 5.0 I SINGLE PHASE

SIRMAN ELECTRIC FRYER model ELDORADO 8

#### **CHARACTERISTICS:**

- Built in stainless steel
- Reinforced basket
- Thermostat and safety cut-off probe and reset button
- Armored resistances
- Removable heating body and safety micro
- Shockproof protection on resistances that can be easily disassembled
- Drain position for basket
- Lid supplied

### **TECHNICAL SPECIFICATIONS:**

- basket frying capacity gr.500
- bowl capacity lt.5,0
- dimensions cm.27x42x36h,
- 230V SINGLE-PHASE power supply
- power 3300W
- THERE IS