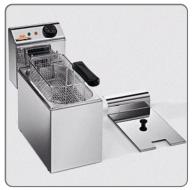

#### **CHARACTERISTICS:**

- Built in stainless steel
- Reinforced basket
- Thermostat and safety cut-off probe and reset button
- Armored resistances
- Removable heating body and safety micro
- Shockproof protection on resistances that can be easily disassembled
- Drain position for basket
- Lid supplied

### **TECHNICAL SPECIFICATIONS:**

- basket frying capacity gr.500
- bowl capacity lt.5,0
- dimensions cm.27x42x36h,
- 230V SINGLE-PHASE power supply
- power 3300W
- THERE IS