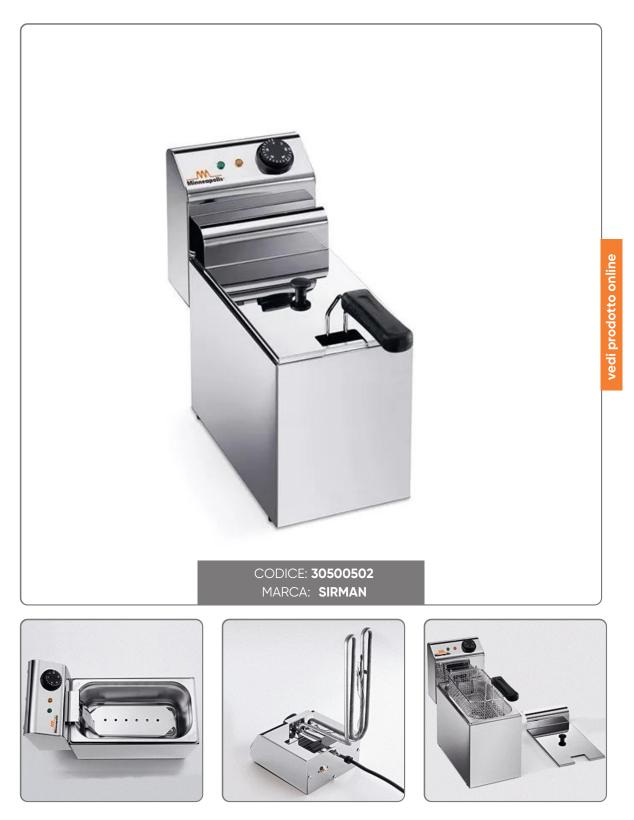

### ELDORADO5 ELECTRIC COUNTERTOP FRYER capacity 3.2 I SINGLE PHASE

SIRMAN ELECTRIC FRYER model ELDORADO 5

Seno&Seno S.p.A. via Luigi Pasteur, 10 - Vr - 045.820.17.88 - info@senoeseno.it shop.senoeseno.it - www.senoeseno.it

#### CHARACTERISTICS:

- Built in stainless steel
- Reinforced basket
- Thermostat and safety cut-off probe and reset button
- Armored resistances
- Removable heating body and safety micro
- Shockproof protection on resistances that can be easily disassembled
- Drain position for basket
- Lid supplied

### TECHNICAL SPECIFICATIONS:

- basket frying capacity gr.300
- bowl capacity lt.3,2
- dimensions cm.18x42x36h,
- 230V SINGLE-PHASE power supply
- power 2700W
- THERE IS