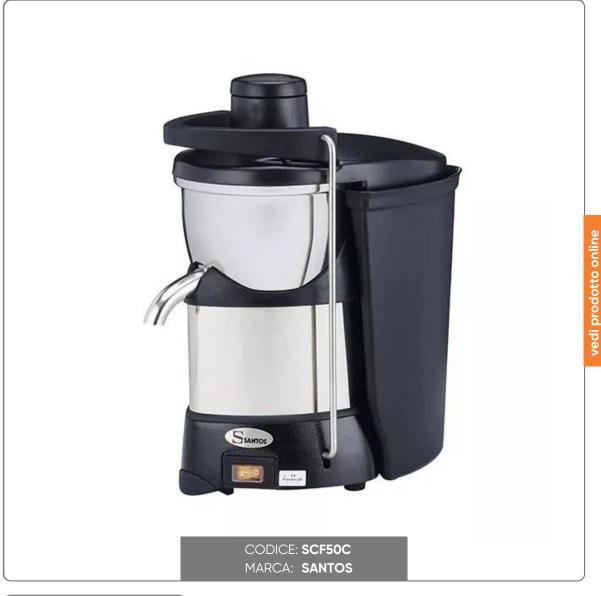

## SANTOS SCF50C CHROME JUICER

SANTOS JUICER model SCF 50 C electric single-phase 220V - FRICTION TRANSMISSION

## S O L U Z I O N I F O O D S E R V I C E

CHARACTERISTICS: Basket holes diameter 0,5mm Basket tank, basket filter and sieve in stainless steel Capacity 40-100 lt.hour Speed 3000 rpm Power 600W Single-phase 220V Weight 16kg Dimensions mm260x470x450H

Professional juicer centrifuge. Built to last over time, equipped with an asynchronous motor with thermal protection. Silent and robust, built in high quality food-grade materials: motor body, blades, tank and filter in stainless steel, lid, waste container with 7.5 liter capacity and pressure pad in polyethylene, non-slip feet and rubber joints to absorb vibrations. All removable parts are dishwasher safe for easy and convenient cleaning. It completely extracts the juice and vitamins from fruit and vegetables, without the need to clean or cut the fruit into pieces thanks to the large 79.5 mm loading mouth, obtaining an average of 7 liters of juice per 10 kg of fruit.

Maximum safety: patented system, equipped with a safety micro switch and a mechanical brake for immediate stop when the device is opened. Suitable for continuous production. Suitable for all types of glass or carafe, max height 200 mm. Equipped with start/stop button. Supplied with basket filter with stainless steel sieve with 0.5 mm diameter holes