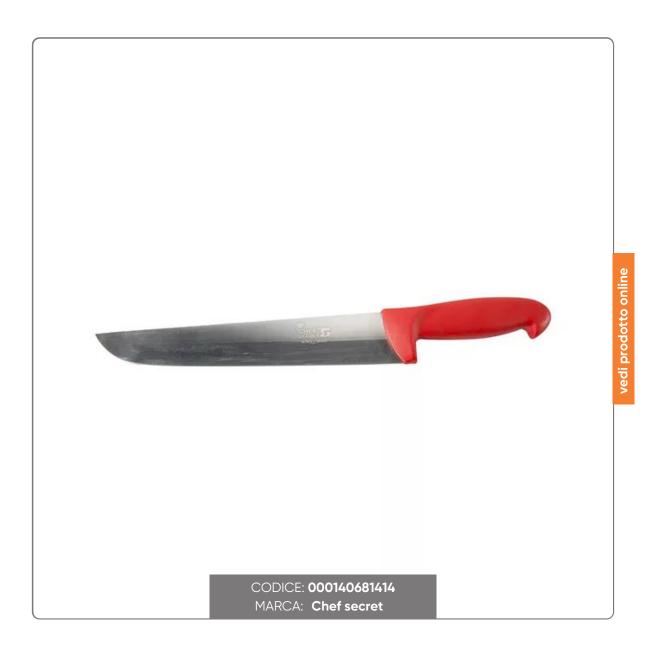

# FRENCH SLAUGHTER SENO&SENO KNIFE STEEL BLADE cm.30net price

PROFESSIONAL SENO&SENO KNIFE FRENCH SLAUGHTER MODEL CHEF'S SECRET LINE STEEL BLADE cm.30x5 WITH RED HANDLE

### LAMA

- High quality stainless steel specifically designed for professional use.

- The steel (X45CrMoV15) contains the ideal ratio between Carbon (hardness, wear resistance, sharpness retention) Chromium (corrosion resistance and ease of cleaning) Molybdenum (acid and corrosion resistance)

### HANDLE

- Ergonomic design that guarantees a significant reduction in user fatigue

- Made of polypropylene and rubber, it is non-porous and non-slip even when wet

- Dishwasher safe and sterilizable, in order to guarantee absolute hygiene