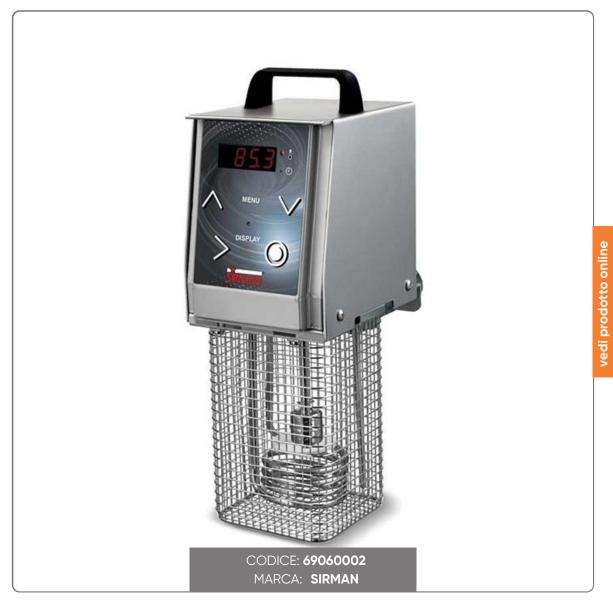

## **SOFT COOKER XP MONOFASE 220V**

SIRMAN SOFTCOOKER LOW TEMPERATURE VACUUM COOKING APPLIANCE

## **CHARACTERISTICS:**

- High precision thermoregulated heater 2,000 Watt power.
- Display of temperature and exercise time.
- Structure in IP X3 stainless steel.
- Max working depth 16.5 cm.
- Optimal operation up to 80 Lt.
- Working temperature from  $20^{\circ}$  to  $100^{\circ}$  with precision of  $+/-0.3^{\circ}$ C.
- Automatic protection device in case of dry use.
- Circulation fan to favor an excellent mixing of the product.
- Engine blocking device if overvoltage and overtemperature are detected.
- Stainless steel handle for comfortable transport of the machine.