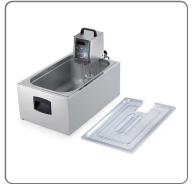

## **CHARACTERISTICS:**

- High precision thermoregulated heater 2,000 Watt power.
- Display of temperature and exercise time.
- Structure in IP X3 stainless steel.
- Max working depth 16.5 cm.
- Optimal operation up to 80 Lt.
- Working temperature from  $20^{\circ}$  to  $100^{\circ}$  with precision of  $+/-0.3^{\circ}$ C.
- Automatic protection device in case of dry use.
- Circulation fan to favor an excellent mixing of the product.
- Engine blocking device if overvoltage and overtemperature are detected.
- Stainless steel handle for comfortable transport of the machine.