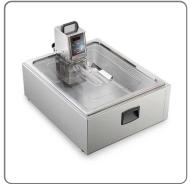

## **CHARACTERISTICS:**

- High precision thermoregulated heater 2,000 Watt power.
- Display of temperature and exercise time.
- Structure in IP X3 stainless steel.
- Max working depth 16.5 cm.
- Optimal operation up to 80 Lt.
- Working temperature from  $20^{\circ}$  to  $100^{\circ}$  with precision of  $+/-0.3^{\circ}$ C.
- Automatic protection device in case of dry use.
- Circulation fan to favor an excellent mixing of the product.
- Engine blocking device if overvoltage and overtemperature are detected.
- Stainless steel handle for comfortable transport of the machine.