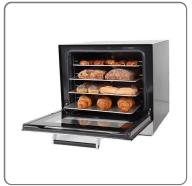

#### DIMENSIONS AND TECHNICAL DATA

- -Dimensions mm.602X584X537H
- -Capacity 4 trays mm.435X320 (included)
- -Distance between trays 80 mm.
- Single-phase 230V power supply
- Absorbed power kW 3

#### **CONSTRUCTION QUALITY**

- -Stainless steel construction with enamelled cooking chamber
- -Door with double glass, insulated with gasket to limit the escape of steam
- -Interior lighting