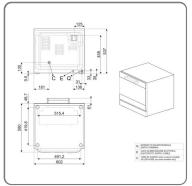

#### DIMENSIONS AND TECHNICAL DATA

- -Dimensions mm.602X584X537H
- -Capacity 4 trays mm.435X320 (included)
- -Distance between trays 80 mm.
- Single-phase 230V power supply
- Absorbed power kW 3