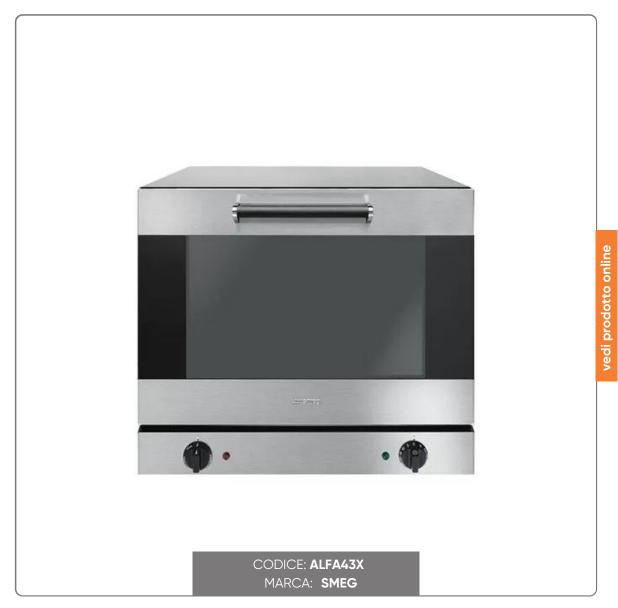

# SMEG CONVECTION ELECTRIC OVEN MOD. ALFA43X - 4 TRAYS INCLUDED - cm.43,5x32 - SINGLE PHASE 230V

SMEG CONVECTION OVEN 4 TRAYS

#### **CONSTRUCTION QUALITY**

- -Stainless steel construction with enamelled cooking chamber
- -Door with double glass, insulated with gasket to limit the escape of steam
- -Interior lighting

#### **OPERATING CHARACTERISTICS**

- Manual thermostat adjustable from 50°C to 270°C
- -Timer adjustment from 1 to 60'
- Ventilated heating system