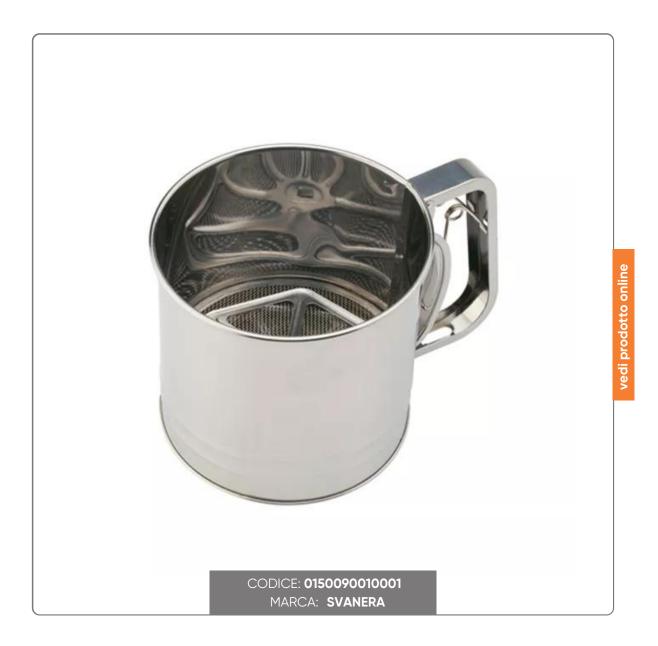

## STAINLESS STEEL LEVER SIEVE cm.10x9

Durable and lightweight stainless steel sieve, hygienic and compliant with regulations, dishwasher safe. High durability and excellent value for money.

## SOLUZIONIFOODSERVICE

This stainless steel lever sieve is the perfect ally for every chef, professional or cooking enthusiast. Made entirely of steel, it guarantees hygiene and durability over time, respecting all regulations relating to containers in contact with food. Practical and easy to handle thanks to its side handle, it has a low weight which facilitates its use. You can conveniently wash it in the dishwasher after use. It also offers excellent value for money. An indispensable kitchen tool for sifting with ease and precision.