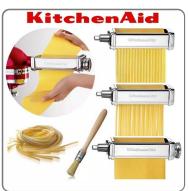

## SOLUZIONIFOODSERVICE

Set consisting of 3 pieces, in resistant chromed metal. A sheeter to obtain sheets of pasta of 140 mm and 2 cutters for tagliatelle or spaghetti.

## COMPOSED OF:

- Sheeter/Rolls out 15cm (width) pasta sheets with 8 thickness settings to suit everyone \$\pi\$439;s tastes
- Accessory for cutting spaghetti: Cut sheets of pasta in the classic spaghetti format
- Accessory for cutting fettuccine: Cut sheets of pasta into firm fettuccine