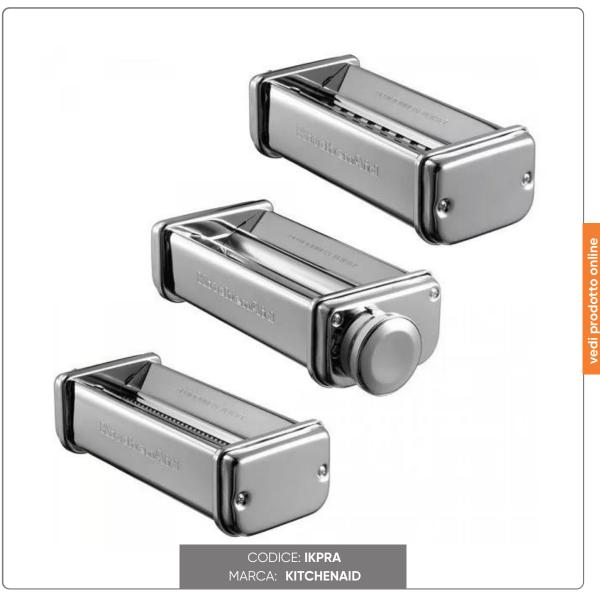

## **DELUXE PASTA KIT ACCESSORY FOR KITCHENAID (3 accessories)**

KITCHENAID THREE-PIECE SHEETER WITH PASTA CUTTING SET 5KSMPRA

## SOLUZIONIFOODSERVICE

Set consisting of 3 pieces, in resistant chromed metal. A sheeter to obtain sheets of pasta of 140 mm and 2 cutters for tagliatelle or spaghetti.

## COMPOSED OF:

- Sheeter/Rolls out 15cm (width) pasta sheets with 8 thickness settings to suit everyone \$\pi\$439;s tastes
- Accessory for cutting spaghetti: Cut sheets of pasta in the classic spaghetti format
- Accessory for cutting fettuccine: Cut sheets of pasta into firm fettuccine