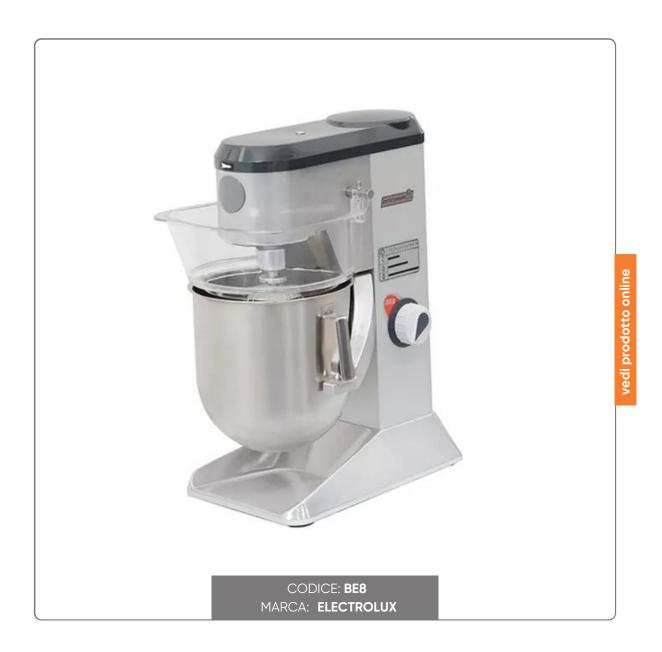

# PROFESSIONAL PLANETARY FINGER SAMA BE8 liters 8 - single-phase 220V

ELECTROLUX ELECTRONIC PLANETARY MIXER LT.8

## SOLUZIONIFOODSERVICE

Planetary mixer 8 lt. Complete with stainless steel whisk, stainless steel spatula, stainless steel spiral hook. Asynchronous motor. Bowl presence detection sensor, electronic speed variator. BPA-free protective screen. Electronics.

Variable speed from 20 to 220 rpm. (planetary movement) according to the selected tool and the consistency of the dough.

Variable speed rotation of tools from 67 to 740 rpm.

Removable protective screen which activates the raising and lowering of the bowl.

Included: 8 liter bowl, whisk, spatula and spiral hook. All stainless steel and dishwasher safe.