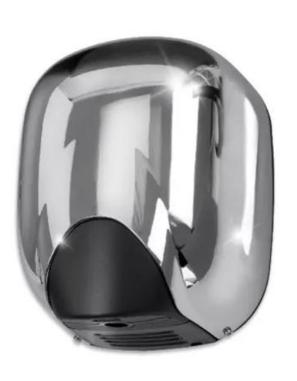

## **ZEFIRO 1100W ABS CHROME AUTOMATIC HAND DRYER**

VAMA ELECTRIC HOT AIR WALL HAND DRYER WITH PHOTOCELL IN CHROMED ABS PLASTIC

CODICE: **0382156454337**MARCA: **MEDIAL INTERNATIONAL** 

SENO&SENO

vedi prodotto online

## SOLUZIONIFOODSERVICE

Zefiro Hot is the most complete line of hand dryers in the jet dryer segment, with electric resistance. Hidden behind an elegant cover, there is a powerful 1100W motor capable of unleashing a flow of air at 325km/h. Conceived for use in medium-high traffic areas, Zefiro guarantees ultra-fast drying in just 12-15 seconds.