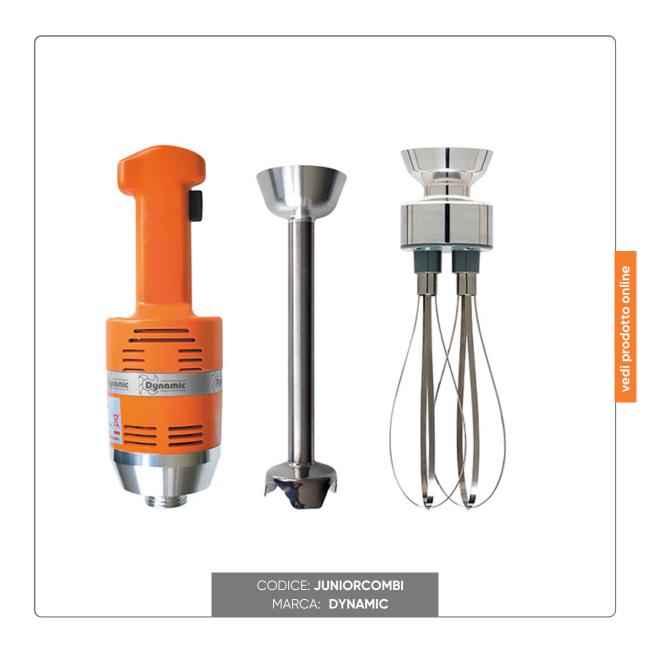

## DYNAMIC JUNIORCOMBI 225 IMMERSION BLENDER WITH 22 cm. STEM AND WHIPPER GROUP power 270W V230

IMMERSION MIXER + DYNAMIC WHISK JUNIOR SERIES COMBI 225

## SOLUZIONIFOODSERVIC

The Junior Combi 225 model is the removable combination of the Junior series which includes the motor, 225 mm mixer accessory and whisk accessory.

A robust stick blender with detachable 22.5cm mixer attachment featuring a two-blade chopping knife. Simple, robust and long-lasting, it is ideal for small and medium-sized catering for up to 50 seats. To work in cold immersion for sauces, smoothies and emulsions or with hot foods for soups, velvety and purees.

Compact but sturdy whisk for whipping eggs, creams, crepe batter and other liquid products. Double whips 185 mm long, removable for cleaning.

The removable version allows you to store it in a small space once cleaned and dried. Do not leave the accessories to soak or put them in the dishwasher.

## **CHARACTERISTICS:**

Junior Combi 225 model Mixer capacity from 1 to 25 liters / whisk from 1 to 5 liters Mixer length 225 mm Length of whips 185 mm Total length 505mm Weight 2.4kg 270 watts Rpm from 0 to 9,500 Speed adjustment included Removable monoblock Designed for restaurants, pastry shops, small ice cream shops