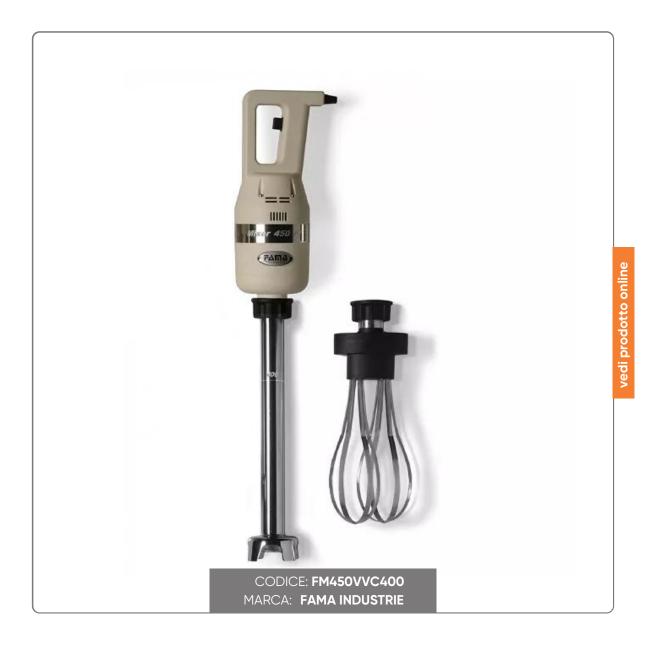

## FAMA IMMERSION BLENDER WITH STEM cm.40 AND WHIPES GROUP power 450W V230

IMMERSION MIXER + WHISK FAMA LIGHT SERIES VARIABLE SPEED 450VF

## SOLUZIONIFOODSERVICE

Equipment for professional use Ideal for pastry shops, ice cream parlors, restaurants, hotels Body made of plastic with exclusive design Apparatus for large jobs Nationally produced ventilated motor Motor thermal protection Speed variator with digital switch Ergonomic handle for greater comfort of use Liquid crystal display SRS electronic speed and power stabilization system Connection joints in high resistance polymer Stainless steel mixer and whisk Stainless steel mixer available 300-400-500 and 600 mm Mixer attachment and screw whisk Forged steel blades Stainless steel bell Made in Italy

CHARACTERISTICS: Power supply: 230V - 50/60Hz Power: 450 Watts RPM: 2000-11000 max 17000 Net weight: 5.55Kg Liters: 100 litres Machine dimensions: 130x380x430mm Whip dimensions: 360 mm