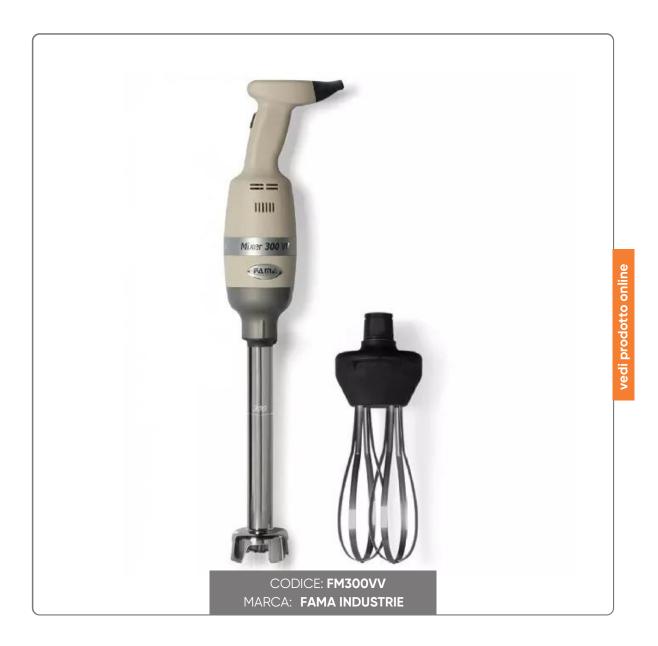

## FAMA IMMERSION BLENDER WITH STEM cm.30 AND WHIPPER GROUP power 300W V230

IMMERSION MIXER + WHISK FAMA LIGHT SERIES VARIABLE SPEED 300VF

**CHARACTERISTICS:** 

Power supply: 230V - 50/60Hz

Power: 300 Watts

RPM: 2000-9000 max 13000

Net weight: 3.45 kg Liters: 30 litres

Machine dimensions: 100x350x340 mm

Whip size: 330mm