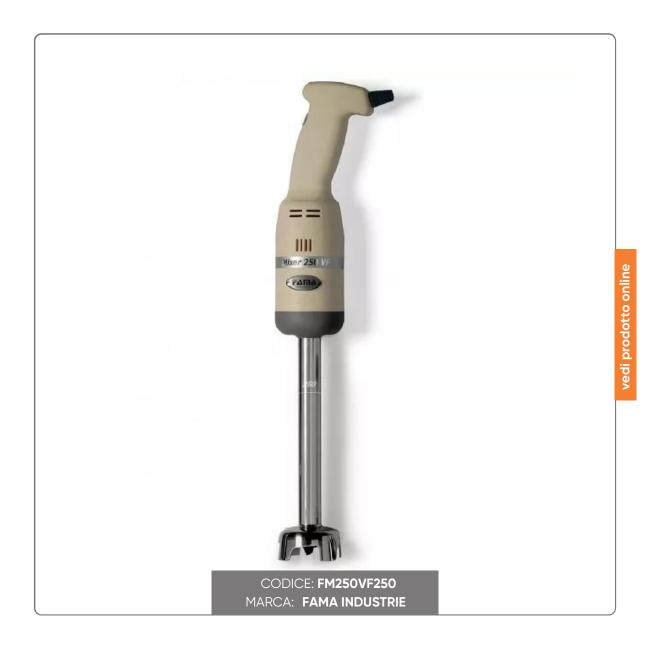

## FAMA IMMERSION BLENDER WITH STEM cm.25 power 250W V230

FAMA IMMERSION MIXER LIGHT SERIES FIXED SPEED 250VF

## SOLUZIONIFOODSERVICE

The line of mixers called light has been exclusively designed to have the best ratio between power, handling and weight. An ambitious goal that required a few years of study before being presented on the market. The 250 VF mixer is handy, easy to use, ideal for preparing minestrone, soups in limited quantities, practical, ideal for the chef.

**CHARACTERISTICS:** 

Power supply: 230V - 50/60Hz

Power: 250 Watts

RPM: 15000

Net weight: 1.45kg Liters: 20 litres

Machine dimensions: 75x285x270 mm