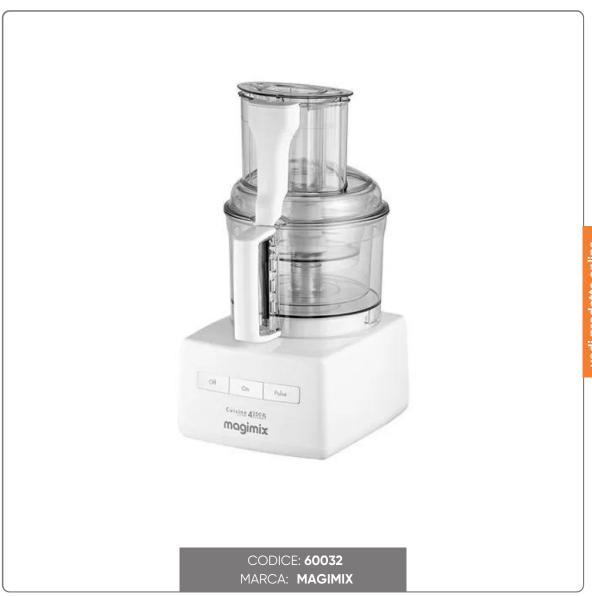

## MULTIFUNCTION ROBOT MAGIMIX 4200XL WHITE capacity It.3 - SINGLE PHASE 220V

ROBOT DA CUCINA Kitchen System MAGIMIX 4200 XL

## SOLUZIONIFOODSERVICE

Cuisine Systeme 4200 XL is the multifunctional robot that allows you to easily prepare everyday dishes, but also the more elaborate ones.

To meet the needs of each recipe and save time, Cuisine Systeme 4200 XL will make you feel like a real chef in the kitchen.

Available in the exclusive white colour.

The XL 4200 kitchen system will help you achieve perfection in all your preparations.

- 3 liter tank
- Medium tank
- Mini bowl
- Book of 110 recipes
- Large tank
- Made entirely in France
- 950W