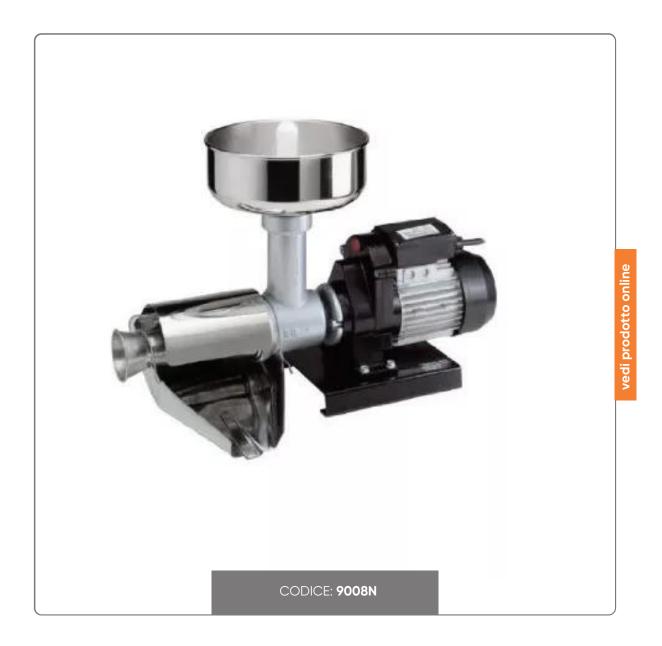

### **ELECTRIC TOMATO SQUEEZER REBER 9008 N.3 -220V**

ELECTRIC TOMATO PRESS N.3

### DATA:

- Power Hp.0,30
- Consumption 400W
- Dimensions 50x23x32(h) cm
- Filter cone (holes) approx. 1.5 mm
- Production 70-140 kg/h
- Weight 10kg

### **CHARACTERISTICS:**

- Suitable for the preparation of tomato sauce, jams, fruit juices.
- Squeezing propeller in acetal resin, certified for contact with food.
- Filter cone, drip tray, splash guard and large capacity funnel in AISI 304 stainless steel.
- Towing pin in steel and nylon 6.6.
- Cast iron body treated for food use with epoxy powders cooked in the oven at 300°C.
- The oil used is of the "Long Life" type and is suitable for accidental contact with food; not

needs topping up or replacement.

- Axial reduction unit with metal gears (Nylon 6.6 gears for art. 9008 N) in oil bath.
- IPX5 protection class.
- Cooling fan, fan cover and watertight switch-capacitor box made of plastic material.
- Continuous service induction electric motors.