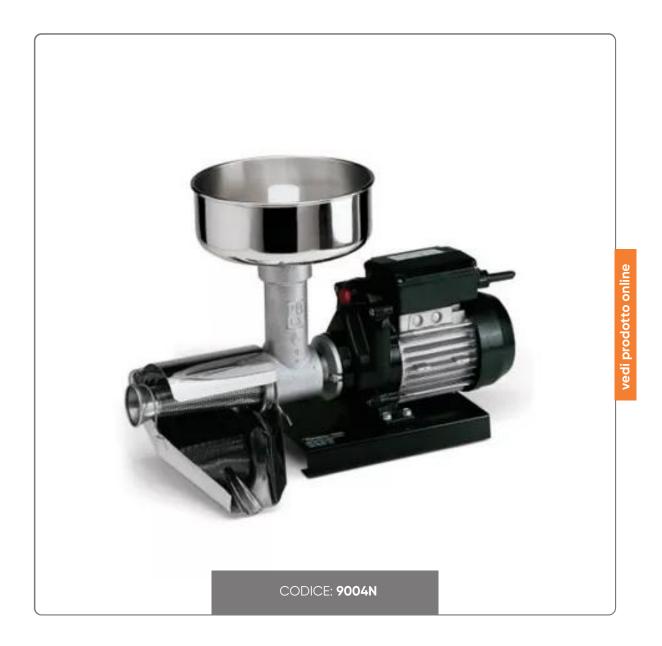

### **ELECTRIC TOMATO SQUEEZER REBER 9004 N.5 -220V**

ELECTRIC TOMATO PRESS N.5

### DATA:

- Power Hp.0,40
- Consumption 500W
- Filter cone (holes) approx. 1.5 mm
- Dimensions 68x35x42(h) cm
- Weight 17kg
- Production 150-340 kg/h

### **CHARACTERISTICS:**

- Suitable for the preparation of tomato sauce, jams, fruit juices.
- Squeezing propeller in acetal resin, certified for contact with food.
- Filter cone, drip tray, splash guard and large capacity funnel in AISI 304 stainless steel.
- Towing pin in steel and nylon 6.6.
- Cast iron body treated for food use with epoxy powders cooked in the oven at 300°C.
- The oil used is of the "Long Life" type and is suitable for accidental contact with food; not

needs topping up or replacement.

- Axial reduction unit with metal gears (Nylon 6.6 gears for art. 9008 N) in oil bath.
- IPX5 protection class.
- Cooling fan, fan cover and watertight switch-capacitor box made of plastic material.
- Continuous service induction electric motors.