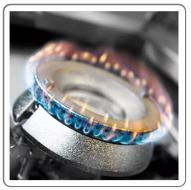

## **CHARACTERISTICS:**

- Stainless steel construction
- Equipped with a powerful 14Kw cast iron burner with pilot flame
- Thermocouple safety valve tap
- Flame power adjustment knob
- Dimensions cm.58x58x38H
- Suitable for large containers from 50 to 100 lt
- Heavy enamelled cast iron pan rack
- Height adjustable feet
- APPROVED FOR INDOOR AND OUTDOOR USE
- POWER 14 kW