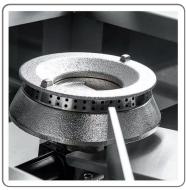

## **CHARACTERISTICS:**

- Stainless steel construction
- Equipped with a powerful 14Kw cast iron burner with pilot flame
- Thermocouple safety valve tap
- Flame power adjustment knob
- Dimensions cm.58x58x38H
- Suitable for large containers from 50 to 100 lt
- Heavy enamelled cast iron pan rack
- Height adjustable feet
- APPROVED FOR INDOOR AND OUTDOOR USE
- POWER 14 kW