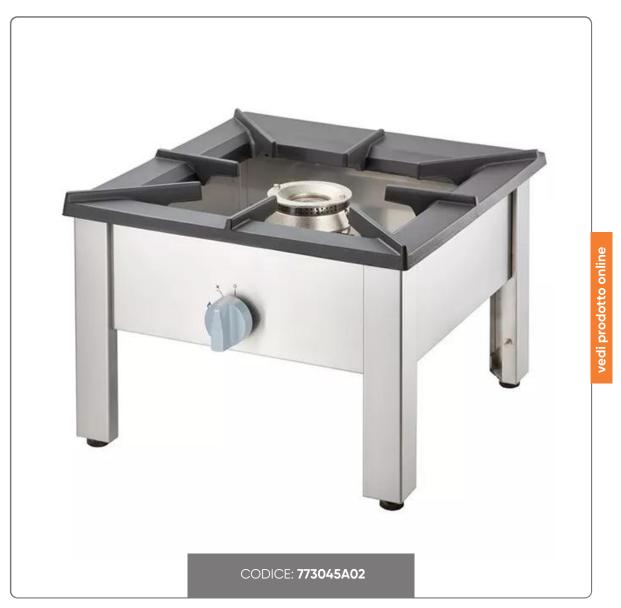

## STAINLESS STEEL FLOOR STOVE WITH THERMOCOUPLE AND PILOT gas pot Kw 14 Methane G20

INDUSTRIAL FLOOR STOVE WITH HIGH YIELD BURNER AND STAINLESS STEEL SUPPORT dim. cm.58x58x38h

## **CHARACTERISTICS:**

- Stainless steel construction
- Equipped with a powerful 14Kw cast iron burner with pilot flame
- Thermocouple safety valve tap
- Flame power adjustment knob
- Dimensions cm.58x58x38H
- Suitable for large containers from 50 to 100 lt
- Heavy enamelled cast iron pan rack
- Height adjustable feet
- APPROVED FOR INDOOR AND OUTDOOR USE
- POWER 14 kW