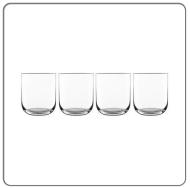

## PACK 4pcs. SUBLIME WATER GLASS cl.35 PM961

SET 4 pcs LUIGI BORMIOLI WATER GLASS diam. 7.8 cm, height 9.22 cm