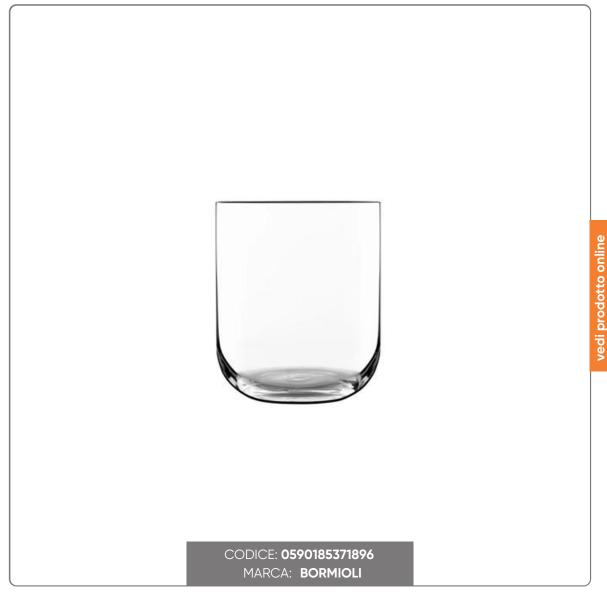

## PACK 4pcs. SUBLIME WATER GLASS cl.35 PM961

SET 4 pcs LUIGI BORMIOLI WATER GLASS diam. 7.8 cm, height 9.22 cm