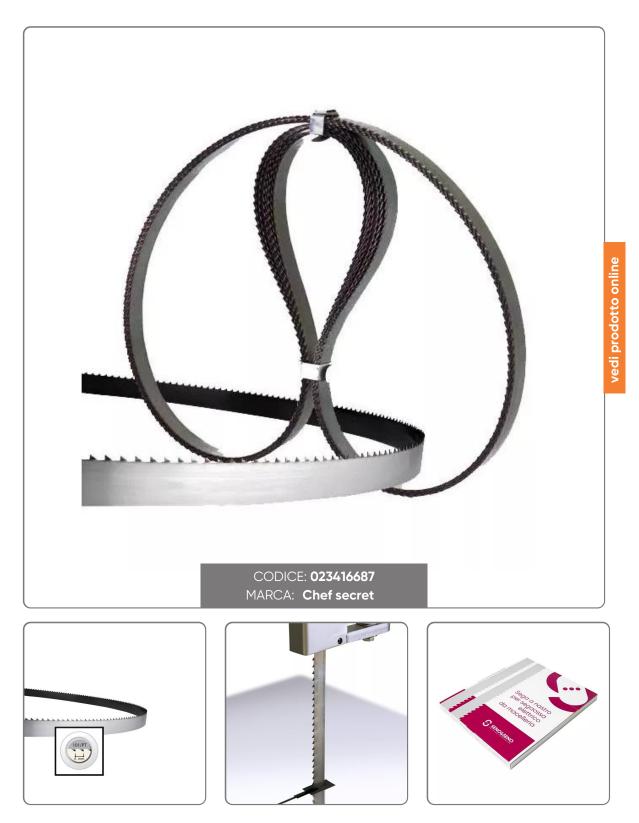

## BONESAW BLADES mm. 2460x16 PACK OF 10 PIECES

BONESAW BLADES IN CARBON STEEL SPACED AND TEMPERED FOR CUTTING FRESH MEAT WITH BONE mm.2460x1 PACK OF 10 PIECES

Seno&Seno S.p.A. via Luigi Pasteur, 10 – Vr – 045.820.17.88 – info@senoeseno.it shop.senoeseno.it – www.senoeseno.it

## S O L U Z I O N I F O O D S E R V I C E

- The blades for bone saw machines are indicated for cutting fresh meat with bone.

- They are built with the best steels, rich in carbon, for greater cutting resistance.

- The spaced teeth and the sharpening made with precision tools make the cut penetrating and clean.

- The electric induction hardening process gives a high hardness to the tips of the teeth for a long duration of the cut.