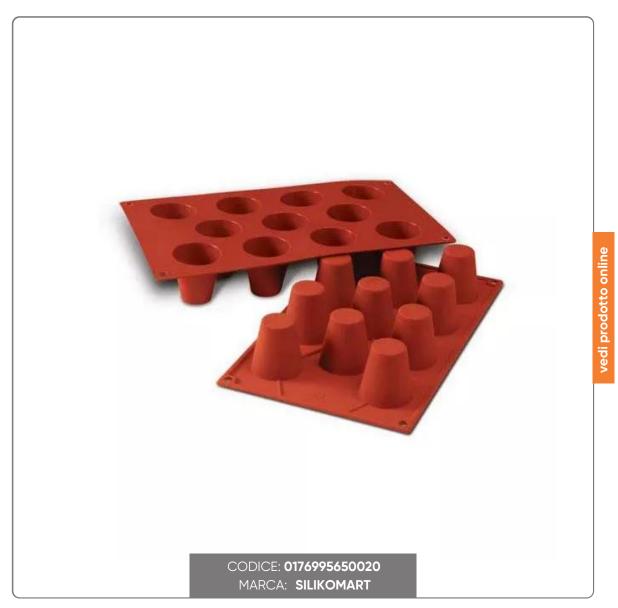

### MEDIUM BABA FORM OF 11 PROFESSIONAL SILICONE cm.4,5x4,8

MEDIUM BABA MOLD FOR 15 SIZES cm.4,5x4,8 TOTAL SIZE OF MOLD cm.30x17,5 capacity lt.0,55.

### USE:

The silicone mold allows you to cook with creativity and precision in the details without altering the quality of the food. It is a flexible and unbreakable material, not bulky and which gives thermal stability. It can be put directly from the oven/microwave to the fridge/freezer and vice versa. The silicone used is of the highest quality (LSR liquid silicone). Ideal to meet the needs of ice cream makers, pastry chefs, chocolatiers and restaurateurs.

#### MATERIAL:

- platinum liquid silicone for food use
- temperatures +230°-60°
- dishwasher safe
- resistant and elastic
- variegated and refined design
- odorless and tasteless
- made in Italy