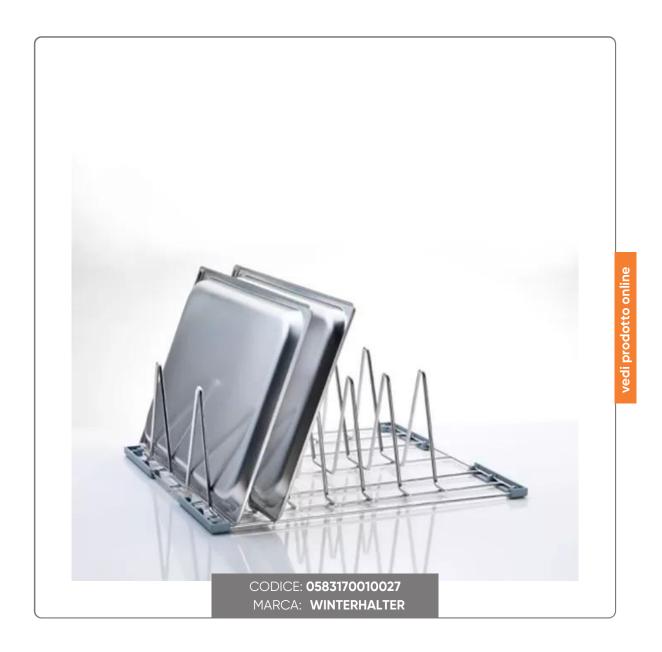

## STAINLESS STEEL BASKET FOR TRAYS AND TRAYS WITH 6 ROWS cm.50x50x20,2

6-SPACE DISHWASHER BASKET WITH LONG STAINLESS STEEL RODS

Dimensions: 50x50x20.2 cm - Capacity: 6 files

Trust Winterhalter for professional, efficient and uncompromising washing!