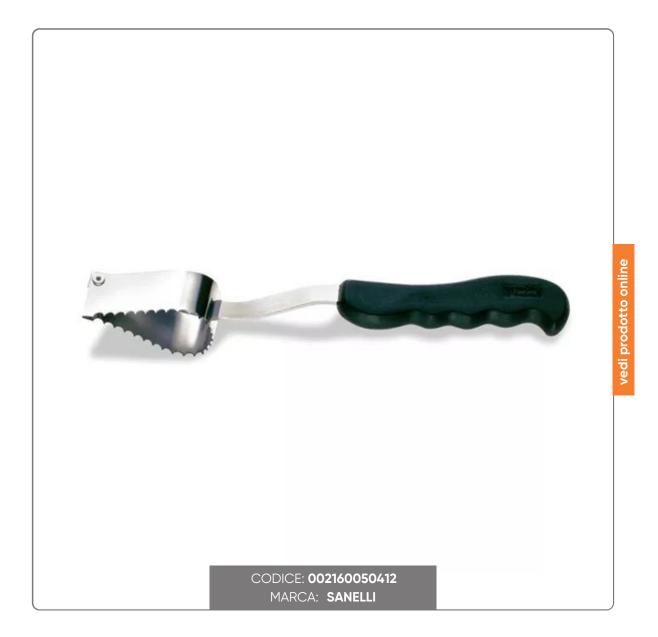

## SCRAPER FOR SANELLI SCALES STEEL BLADE cm.30

The ideal accessory for all chefs: Sanelli scale scraper, made of stainless steel with non-slip handle. Comfort and resistance!

## SOLUZIONIFOODSERVICE

The Sanelli Fish Scale Scraper, with stainless steel blade, is an indispensable precision tool for all kitchen professionals. This accurate 30cm long tool has been designed to offer an effective and quick solution to the annoying task of cleaning fish. The stainless steel of the blade guarantees resistance and durability over time, without sacrificing ease of maintenance. The main component of the tool, in fact, is resistant to rust and maintains the optimal edge for many preparations. But the real strength of this scraper is its ergonomic handle, designed to be gripped with safety and comfort. Shaped to fit your grip perfectly, it is made of sturdy plastic polymer with a particular non-slip embossed finish. This preserves stability during use, reducing the risk of accidents in the kitchen