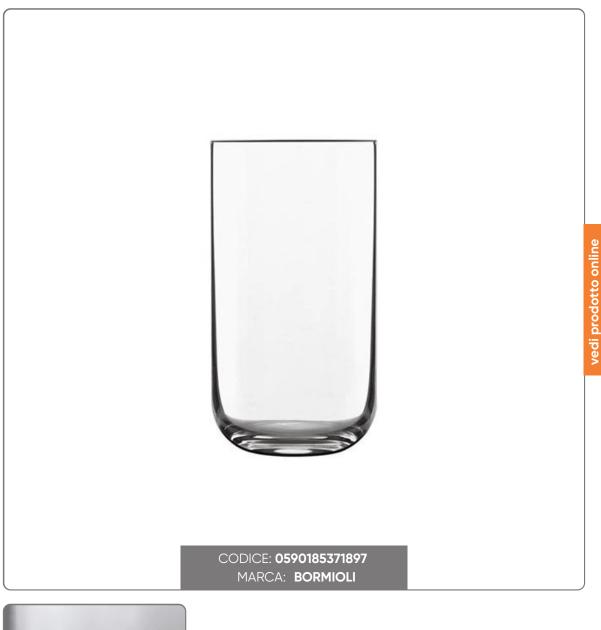

## PACK 4pcs. SUBLIME DRINK GLASS cl.45 PM995

SET 4 pcs LUIGI BORMIOLI WATER GLASS diam. 7.2 cm, height 13.3 cm

Seno&Seno S.p.A. via Luigi Pasteur, 10 – Vr – 045.820.17.88 – info@senoeseno.it shop.senoeseno.it – www.senoeseno.it